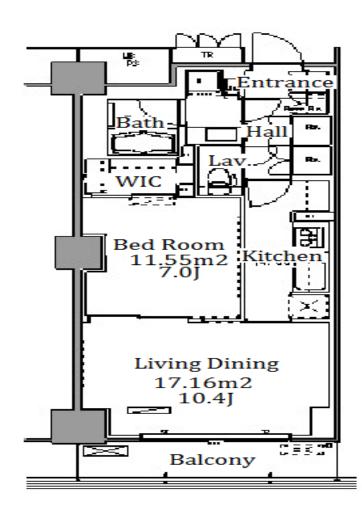

## Mid-rise Apt. in Toyosu, Tokyo Bay area

\*The actual Layout & Size may differ slightly from this floor plans & pictures.

HouseRep Tokyo Inc. ハウスレップトーキョー株式会社

#301, 1-4-15, Hiroo, Shibuya-ku, Tokyo 150-0012, Japan +81 (0)3 6427 5860 inquiry@houserep-tokyo.com

 $\label{eq:Transaction} Type: Intermediate \\ Agent Fee: 1 month + tax$ 

Website: www.houserep-tokyo.com

| Lease Conditions      | e Conditions                                                                                                                                                                                                                                                            |                          |         |  |
|-----------------------|-------------------------------------------------------------------------------------------------------------------------------------------------------------------------------------------------------------------------------------------------------------------------|--------------------------|---------|--|
| LAYOUT                | 1 BR                                                                                                                                                                                                                                                                    |                          |         |  |
| SIZE                  | 53.13 m <sup>2</sup> /571.88 ft <sup>2</sup>                                                                                                                                                                                                                            |                          |         |  |
| RENT                  | JPY 224,000 / month                                                                                                                                                                                                                                                     |                          |         |  |
| <b>Management Fee</b> | JPY6,000/month                                                                                                                                                                                                                                                          |                          |         |  |
| Deposit               | 2 months                                                                                                                                                                                                                                                                | Key Money                | -       |  |
| Lease Term            | Standard lease for 24 months                                                                                                                                                                                                                                            |                          |         |  |
| Available             | Now                                                                                                                                                                                                                                                                     |                          |         |  |
| Renewal Fee           | 1 month                                                                                                                                                                                                                                                                 |                          |         |  |
| Agent Fee             | 1 month + tax                                                                                                                                                                                                                                                           |                          |         |  |
| Other Info            | Key Replacement Fee: JPY15,000 Tax not included / Guarantor Company: TBC / No Key Money / Auto lock / Air-Con / Separated Toilet / Balcony / Penalty Fee for Early Cancellation / Musical Instrument Negotiable / CS/CATV / Flooring / IH Stoves / Bathroom dryer / WIC |                          |         |  |
| Building Information  |                                                                                                                                                                                                                                                                         |                          |         |  |
| Completion            | Mar, 2008                                                                                                                                                                                                                                                               | Earthquake<br>Resistance | New     |  |
| Structure             | RC, 20 floors above                                                                                                                                                                                                                                                     |                          |         |  |
| Car Parking           | extra charge                                                                                                                                                                                                                                                            |                          |         |  |
| Bicycle Parking       | JPY200 ~ 300 + tax / month                                                                                                                                                                                                                                              |                          |         |  |
| Music<br>Instrument   | Negotiable                                                                                                                                                                                                                                                              | Pet                      | Allowed |  |
|                       |                                                                                                                                                                                                                                                                         |                          |         |  |