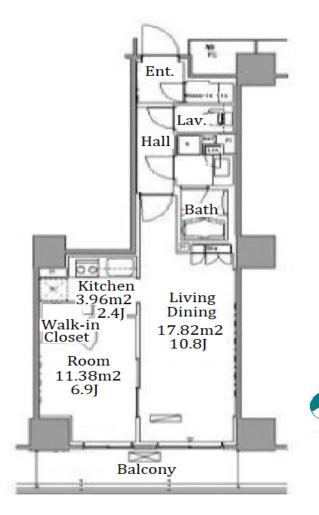

Website: www.houserep-tokyo.com

| Lease Conditions      |                                                                                                                                                                                                                                                                                                   |             |  |
|-----------------------|---------------------------------------------------------------------------------------------------------------------------------------------------------------------------------------------------------------------------------------------------------------------------------------------------|-------------|--|
| LAYOUT                | 1 BR                                                                                                                                                                                                                                                                                              |             |  |
| SIZE                  | 47.31 m <sup>2</sup> /509.24 ft <sup>2</sup>                                                                                                                                                                                                                                                      |             |  |
| RENT                  | JPY 201,000 / month                                                                                                                                                                                                                                                                               |             |  |
| <b>Management Fee</b> | JPY6,000/month                                                                                                                                                                                                                                                                                    |             |  |
| Deposit               | 2 months                                                                                                                                                                                                                                                                                          | Key Money - |  |
| Lease Term            | Standard lease for 24 months                                                                                                                                                                                                                                                                      |             |  |
| Available             | Now                                                                                                                                                                                                                                                                                               |             |  |
| Renewal Fee           | 1 month                                                                                                                                                                                                                                                                                           |             |  |
| Agent Fee             | 1 month + tax                                                                                                                                                                                                                                                                                     |             |  |
| Other Info            | Key Replacement Fee: JPY15,000 Tax not included / Guarantor Company: TBC / No Key Money / Auto lock / Air-Con / Separated Toilet / Balcony / Internet (Extra Charge) / Penalty Fee for Early Cancellation / Musical Instrument Negotiable / CS/CATV / Flooring / IH Stoves / Bathroom dryer / WIC |             |  |