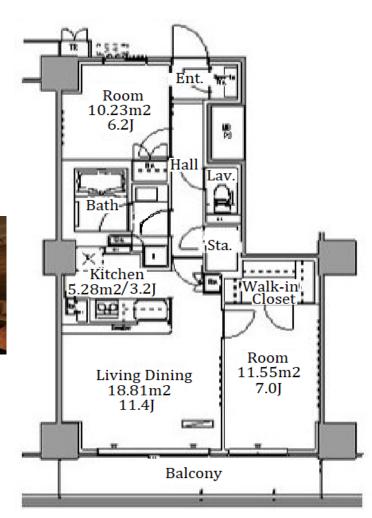

## Lease Conditions 2 BR **LAYOUT** 65.59 m<sup>2</sup>/706 ft<sup>2</sup> SIZE JPY 270,000 / month RENT Management Fee JPY10,000/month **Key Money Deposit** 2 months Standard lease for 24 months **Lease Term** Available Mid, Sep, 2024 Renewal Fee 1 month **Agent Fee** 1 month + taxKey Replacement Fee: JPY15,000 Tax not included / Guarantor Company: TBC / No Key Money / Auto lock Other Info / Air-Con / Separated Toilet / Balcony / Penalty Fee for Early Cancellation / Musical Instrument Negotiable / CS/CATV / Flooring / IH Stoves / Bathroom dryer / WIC **Building Information** Earthquake Mar, 2008 New Completion Resistance Structure RC. 20 floors above **Car Parking** extra charge **Bicycle Parking** $JPY200 \sim 300 + tax / month$