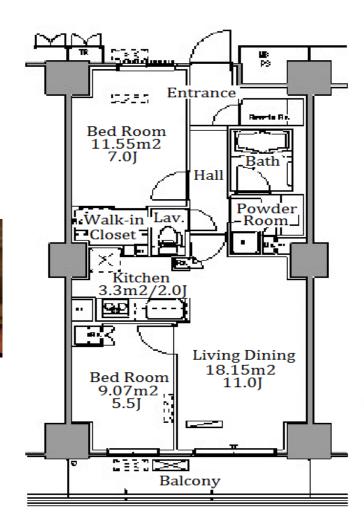

Transaction Type: Intermediate Agent Fee: 1 month + tax

Website: www.houserep-tokyo.com

| Lease Conditions      |                                                                                                                                                                                                                                                                           |                          |         |
|-----------------------|---------------------------------------------------------------------------------------------------------------------------------------------------------------------------------------------------------------------------------------------------------------------------|--------------------------|---------|
| LAYOUT                | 2 BR                                                                                                                                                                                                                                                                      |                          |         |
| SIZE                  | 61.71 m <sup>2</sup> /664.24 ft <sup>2</sup>                                                                                                                                                                                                                              |                          |         |
| RENT                  | JPY 246,000 / month                                                                                                                                                                                                                                                       |                          |         |
| <b>Management Fee</b> | JPY7,000/month                                                                                                                                                                                                                                                            |                          |         |
| Deposit               | 2 months                                                                                                                                                                                                                                                                  | Key Money                | -       |
| Lease Term            | Standard lease for 24 months                                                                                                                                                                                                                                              |                          |         |
| Available             | Early, Sep, 2024                                                                                                                                                                                                                                                          |                          |         |
| Renewal Fee           | 1 month                                                                                                                                                                                                                                                                   |                          |         |
| Agent Fee             | 1 month + tax                                                                                                                                                                                                                                                             |                          |         |
| Other Info            | Key Replacement Fee : JPY15,000 Tax not included / Guarantor Company : TBC / No Key Money / Auto lock / Air-Con / Separated Toilet / Balcony / Penalty Fee for Early Cancellation / Musical Instrument Negotiable / CS/CATV / Flooring / IH Stoves / Bathroom dryer / WIC |                          |         |
| Building Information  |                                                                                                                                                                                                                                                                           |                          |         |
| Completion            | Mar, 2008                                                                                                                                                                                                                                                                 | Earthquake<br>Resistance | New     |
| Structure             | RC, 20 floors above                                                                                                                                                                                                                                                       |                          |         |
| Car Parking           | extra charge                                                                                                                                                                                                                                                              |                          |         |
| Bicycle Parking       | JPY200 ~ 300 + tax / month                                                                                                                                                                                                                                                |                          |         |
| Music<br>Instrument   | Negotiable                                                                                                                                                                                                                                                                | Pet                      | Allowed |
| Facilities            | Motorcycle Parking (TBC) / Gym (( Included )) /<br>Concierge / Delivery box / Elevator                                                                                                                                                                                    |                          |         |