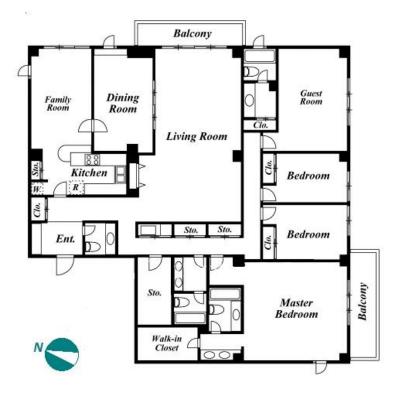

## Vintage Luxury Apt. in Hiroo / Azabu, near "Arisugawa Park"

4-11-2, Minamiazabu, Minato-Ku, Tokyo

Lease Conditions 4 BR **LAYOUT** 288 m<sup>2</sup>/3100 ft<sup>2</sup> SIZE JPY 1,400,000 / month RENT **Management Fee Deposit** 4 months **Key Money** Fixed term lease for 12 months **Lease Term** Available Now Renewal Fee 1 month + tax**Agent Fee** Guarantor Company: TBC / No Key Money / Auto lock / Renovated / Fridge / Air-Con / Balcony / Other Info Penalty Fee for Early Cancellation / Washer / Dryer / Dishwasher / Oven **Building Information** Earthquake Oct, 1984 New Completion

Resistance

\*The actual Layout & Size may differ slightly from this floor plans & pictures.

inquiry@houserep-tokyo.com

+81 (0)3 6427 5860

Transaction Type: Intermediate Agent Fee: 1 month + tax

Website: www.houserep-tokyo.com