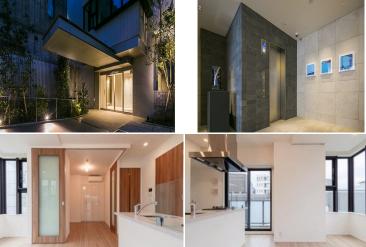

## Modern Mid-rise Apt. in Kamiyamacho, near Yoyogi-park

HOUSEREP TOKYO INC. ハウスレップトーキョー株式会社

+81 (0)3 6427 5860

#301, 1-4-15, Hiroo, Shibuya-ku, Tokyo 150-0012, Japan inquiry@houserep-tokyo.com

Transaction Type: Intermediate Agent Fee: 1 month + tax

|                     | Musical Instrument Negotiable / Flooring /<br>Bathroom dryer                                                                                                                                            |                          |         |
|---------------------|---------------------------------------------------------------------------------------------------------------------------------------------------------------------------------------------------------|--------------------------|---------|
| uilding Information |                                                                                                                                                                                                         |                          |         |
| Completion          | Jan, 2017                                                                                                                                                                                               | Earthquake<br>Resistance | New     |
| Structure           | RC, 12 floors above                                                                                                                                                                                     |                          |         |
| Car Parking         | N/A                                                                                                                                                                                                     |                          |         |
| Bicycle Parking     | for 1 space ( Included )                                                                                                                                                                                |                          |         |
| Music<br>Instrument | Negotiable                                                                                                                                                                                              | Pet                      | Allowed |
| Facilities          | Motorcycle Parking (TBC) / Within 20 min to<br>Roppongi by train / Within 20 min to Tokyo station<br>by car / Near Large Parks / Janitor / Delivery box /<br>Elevator / Security / Newly-built (~7 y/o) |                          |         |