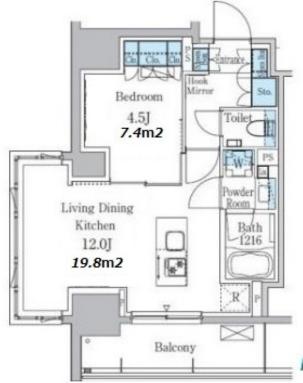

## Lease Conditions 1 BR LAYOUT SIZE 40.08 m<sup>2</sup>/431.41 ft<sup>2</sup> JPY 243,000 / month **RENT** JPY12,000/month **Management Fee Key Money Deposit** 2 months **Lease Term** Standard lease for 24 months Available Mid, Sep, 2024 Renewal Fee 1 month 1 month + tax**Agent Fee** Key Replacement Fee: JPY20,000 Tax not included / Guarantor Company: TBC / No Key Money / Auto lock / Air-Con / Separated Toilet / Other Info Balcony / Penalty Fee for Early Cancellation /