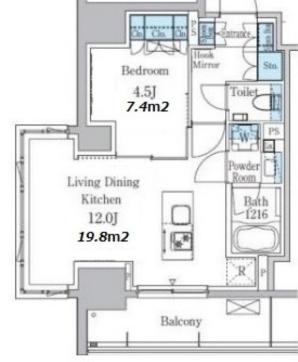

## Lease Conditions 1 BR LAYOUT SIZE 40.08 m<sup>2</sup>/431.41 ft<sup>2</sup> JPY 243,000 / month **RENT** JPY12,000/month **Management Fee Key Money Deposit** 2 months **Lease Term** Standard lease for 24 months Available Mid, Sep, 2024 Renewal Fee 1 month 1 month + tax**Agent Fee** Key Replacement Fee: JPY20,000 Tax not included / Guarantor Company: TBC / No Key Money / Auto lock / Air-Con / Separated Toilet / Other Info Balcony / Penalty Fee for Early Cancellation /