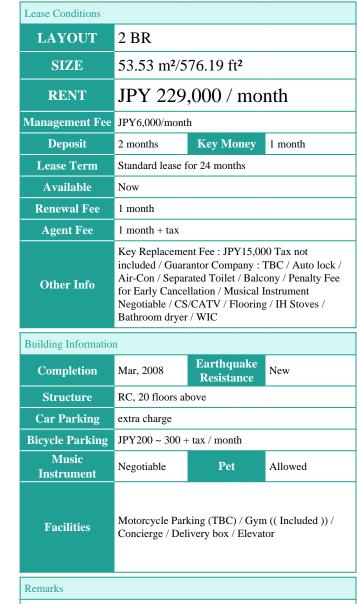

|                  | FOR RENT Property ID No. :129540 |  |          | HOUSEREP TOKYO INC. Website : www.houserep-tokyo.com |        |                                                                                           |  |
|------------------|----------------------------------|--|----------|------------------------------------------------------|--------|-------------------------------------------------------------------------------------------|--|
| Property<br>Name | PARK AXIS TOYOSU                 |  | Unit No. | ТҮРЕ                                                 |        | Toyosu Station on Yurakucho Line (8 min)<br>Tsukishima Station on Yurakucho Line (14 min) |  |
|                  |                                  |  | 1512     | Apt.                                                 | Access |                                                                                           |  |
| Address          | 1-2-39, Toyosu, Koto-Ku, Tokyo   |  |          |                                                      |        |                                                                                           |  |

Transaction Type : Intermediate Agent Fee : 1 month + tax

Website : www.houserep-tokyo.com

Renters Insuarance : Required / Pet:additional deposit ( 1 month ) / Pet : a small dog or up to two cats?Management fee: JPY.1,000/month for a pet