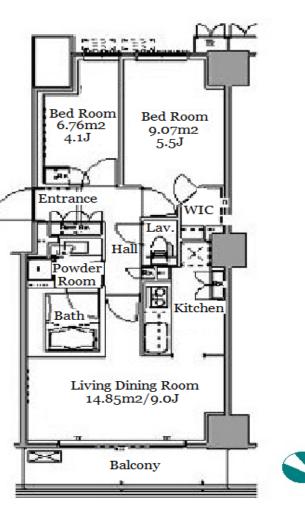

## Mid-rise Apt. in Toyosu, Tokyo Bay area

HOUSEREP TOKYO INC.

#301, 1-4-15, Hiroo, Shibuya-ku, Tokyo 150-0012, Japan

inquiry@houserep-tokyo.com

ハウスレップ トーキョー 株式会社

+81 (0)3 6427 5860

\*The actual Layout & Size may differ slightly from this floor plans & pictures.