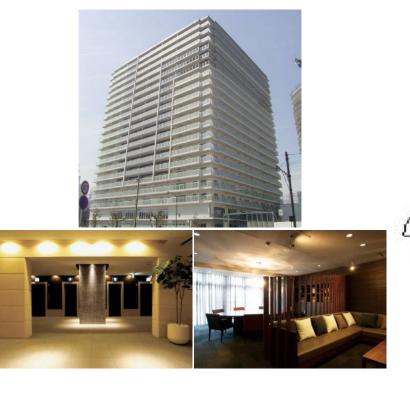

|                  | FOR RENT Property ID No. :129540 |  |          | HOUSEREP TOKYO INC. Website : www.houserep-tokyo.com |        |                                                                                           |  |
|------------------|----------------------------------|--|----------|------------------------------------------------------|--------|-------------------------------------------------------------------------------------------|--|
| Property<br>Name | PARK AXIS TOYOSU                 |  | Unit No. | ТҮРЕ                                                 |        | Toyosu Station on Yurakucho Line (8 min)<br>Tsukishima Station on Yurakucho Line (14 min) |  |
|                  |                                  |  | 1512     | Apt.                                                 | Access |                                                                                           |  |
| Address          | 1-2-39, Toyosu, Koto-Ku, Tokyo   |  |          |                                                      |        |                                                                                           |  |

## Mid-rise Apt. in Toyosu, Tokyo Bay area

HOUSEREP TOKYO INC.

#301, 1-4-15, Hiroo, Shibuya-ku, Tokyo 150-0012, Japan

inquiry@houserep-tokyo.com

ハウスレップ トーキョー 株式会社

+81 (0)3 6427 5860

\*The actual Layout & Size may differ slightly from this floor plans & pictures.