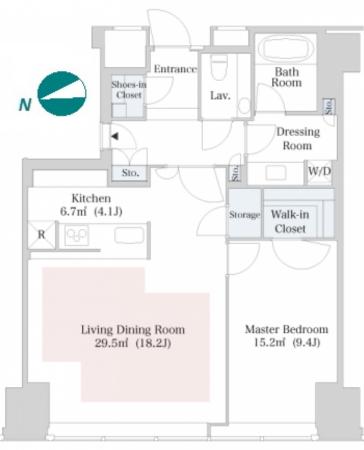

Transaction Type: Intermediate Agent Fee: 1 month + tax

Website: www.houserep-tokyo.com

| Lease Conditions      |                                                                                                                                                              |                          |            |
|-----------------------|--------------------------------------------------------------------------------------------------------------------------------------------------------------|--------------------------|------------|
| LAYOUT                | 1 BR                                                                                                                                                         |                          |            |
| SIZE                  | 76.23 m <sup>2</sup> /820.53 ft <sup>2</sup>                                                                                                                 |                          |            |
| RENT                  | JPY 530,000 / month                                                                                                                                          |                          |            |
| <b>Management Fee</b> | -                                                                                                                                                            |                          |            |
| Deposit               | 3 months                                                                                                                                                     | Key Money                | -          |
| Lease Term            | Fixed term lease for 36 months                                                                                                                               |                          |            |
| Available             | Negotiable                                                                                                                                                   |                          |            |
| Renewal Fee           | -                                                                                                                                                            |                          |            |
| Agent Fee             | 1 month + tax                                                                                                                                                |                          |            |
| Other Info            | Guarantor Company : TBC / No Key Money / Auto lock / Air-Con / Separated Toilet / Balcony / Penalty Fee for Early Cancellation / Washer / Dryer / Dishwasher |                          |            |
| Building Information  |                                                                                                                                                              |                          |            |
| Completion            | Feb, 2010                                                                                                                                                    | Earthquake<br>Resistance | New        |
| Structure             | SRC, 44 floors above                                                                                                                                         |                          |            |
| Car Parking           | JPY40,000 ~ 65,000/ month                                                                                                                                    |                          |            |
| Bicycle Parking       | ТВС                                                                                                                                                          |                          |            |
| Music<br>Instrument   | -                                                                                                                                                            | Pet                      | Negotiable |
| Facilities            | Motorcycle Parking (TBC) / Gym (( Included )) / Near Large Parks / Front desk / Concierge / Janitor / Elevator / Sky lounge / Close to Station / Fitness /   |                          |            |