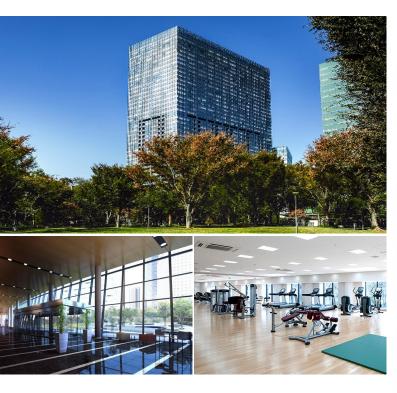

## CENTRAL PARK TOWER LA TOUR SHINJUKU

Unit No. **TYPE** 

4017

Apt.

Access

Tochoumae Station on Oedo Line (5 min) Nishishinnjuku Station on Marunouchi Line (6 min) Shinnjuku Station on JR Yamanote Line (14 min)

## Luxury High Rise Residence in Nishi-Shinjuku, in front of Central Park

\*The actual Layout & Size may differ slightly from this floor plans & pictures

HOUSEREP TOKYO INC. ハウスレップ トーキョー 株式会社

#301, 1-4-15, Hiroo, Shibuya-ku, Tokyo 150-0012, Japan +81 (0)3 6427 5860 inquiry@houserep-tokyo.com

Transaction Type: Intermediate Agent Fee: 1 month + tax

Website: www.houserep-tokyo.com

| Lease Conditions      |                                                                                                                                                              |                          |            |
|-----------------------|--------------------------------------------------------------------------------------------------------------------------------------------------------------|--------------------------|------------|
| LAYOUT                | 1 BR                                                                                                                                                         |                          |            |
| SIZE                  | 76.23 m <sup>2</sup> /820.53 ft <sup>2</sup>                                                                                                                 |                          |            |
| RENT                  | JPY 530,000 / month                                                                                                                                          |                          |            |
| <b>Management Fee</b> | -                                                                                                                                                            |                          |            |
| Deposit               | 3 months                                                                                                                                                     | Key Money                | -          |
| Lease Term            | Fixed term lease for 36 months                                                                                                                               |                          |            |
| Available             | Negotiable                                                                                                                                                   |                          |            |
| Renewal Fee           | -                                                                                                                                                            |                          |            |
| Agent Fee             | 1 month + tax                                                                                                                                                |                          |            |
| Other Info            | Guarantor Company : TBC / No Key Money / Auto lock / Air-Con / Separated Toilet / Balcony / Penalty Fee for Early Cancellation / Washer / Dryer / Dishwasher |                          |            |
| Building Information  |                                                                                                                                                              |                          |            |
| Completion            | Feb, 2010                                                                                                                                                    | Earthquake<br>Resistance | New        |
| Structure             | SRC, 44 floors above                                                                                                                                         |                          |            |
| Car Parking           | JPY40,000 ~ 65,000/ month                                                                                                                                    |                          |            |
| Bicycle Parking       | ТВС                                                                                                                                                          |                          |            |
| Music<br>Instrument   | -                                                                                                                                                            | Pet                      | Negotiable |
| Facilities            | Motorcycle Parking (TBC) / Gym (( Included )) / Near Large Parks / Front desk / Concierge / Janitor / Elevator / Sky lounge / Close to Station / Fitness /   |                          |            |