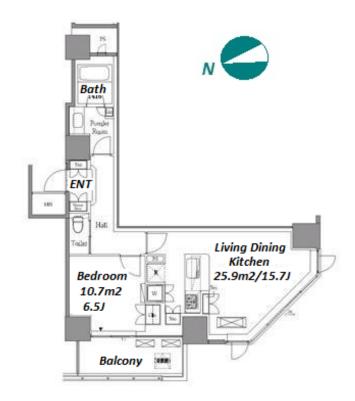

## Stylish High Rise Apt. in Meguro / Gotanda, near Meguro River

Lease Conditions 1 BR LAYOUT 57.34 m<sup>2</sup>/617.2 ft<sup>2</sup> SIZE JPY 310,000 / month **RENT** JPY15,000/month Management Fee 1 month **Deposit** 2 months **Key Money Lease Term** Standard lease for 24 months **Available** Negotiable Renewal Fee 1 month **Agent Fee** 1 month + taxKey Replacement Fee: JPY20,000 Tax not included / Guarantor Company: TBC / Auto lock / Air-Con / Other Info Separated Toilet / Balcony / Internet (Extra Charge) / Penalty Fee for Early Cancellation / Musical Instrument Negotiable / Flooring / Bathroom dryer / Corner Unit **Building Information** Earthquake

## Facilities Motorcycle Parking (TBC) / Trunk Room (TBC) / Gym (( Included )) / Front desk / Janitor / Delivery box / Elevator / Sky lounge / Security / High-rise

\*The actual Layout & Size may differ slightly from this floor plans & pictures