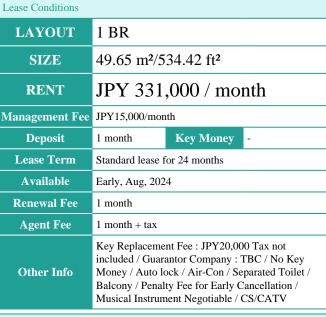

HOUSEREP TOKYO INC. ハウスレップトーキョー株式会社

#301, 1-4-15, Hiroo, Shibuya-ku, Tokyo 150-0012, Japan +81 (0)3 6427 5860 inquiry@houserep-tokyo.com

Transaction Type: Intermediate Agent Fee: 1 month + tax

Website: www.houserep-tokyo.com