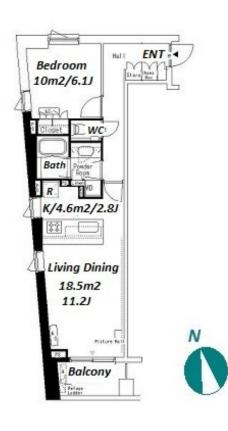

**Facilities** 

Remarks

Renters Insuarance: Required / Pet:additional deposit (1 month) / Pet: a small dog or a cat

Parks / Front desk / Janitor / Delivery box / Elevator

\*The actual Layout & Size may differ slightly from this floor plans & pictures