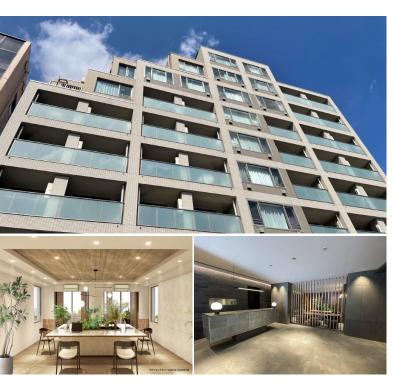

Website: www.houserep-tokyo.com

**Property** 

Name

Address 3-21-14, Minamiazabu, Minato-Ku, Tokyo

**MINAMIAZABU** 

FRONTIER RESIDENCE

Stylish Apt. near "Azabujuban", "Hiroo", "Shirokane Shopping Street"

## **Building Information** Earthquake Completion Sep, 2006 New Resistance Structure RC, 10 floors above **Car Parking** TBC **Bicycle Parking** for 1 space (Included) Music Negotiable Pet Allowed Instrument Motorcycle Parking (extra charge) / Near Large

**Facilities** 

Remarks

Renters Insuarance: Required / Pet:additional deposit (1 month) / Pet: a small dog or a cat

Parks / Front desk / Janitor / Delivery box / Elevator

\*The actual Layout & Size may differ slightly from this floor plans & pictures