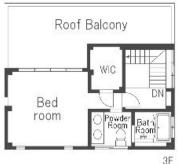

## 5 BR Designer's House in Hiroo, near "Ebisu" & "Arisugawa Park"

4 BR+Den **LAYOUT** 195.64 m<sup>2</sup>/2105.85 ft<sup>2</sup> SIZE RENT JPY 1,500,000 / month **Management Fee Deposit** 3 months **Key Money Lease Term** Fixed term lease for 24 months Available End, Aug, 2024 Renewal Fee **Agent Fee** 1 month + taxGuarantor Company: TBC / No Key Money / Air-Con / Separated Toilet / Balcony / Loft/Maisonnette Other Info / Penalty Fee for Early Cancellation / 2+ bathrooms / Roof Balcony / Flooring / Washer / Dryer / Dishwasher / WIC / 2 Toilets **Building Information** 

Earthquake May, 2016 Completion Resistance Structure RC, 3 floors above and 1 basement floors **Car Parking** for 1 space (Included) **Bicycle Parking** TBC Music Pet Negotiable Instrument

\*The actual Layout & Size may differ slightly from this floor plans & pictures.