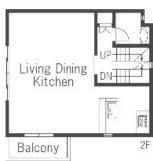

## 5 BR Designer's House in Hiroo, near "Ebisu" & "Arisugawa Park"

4 BR+Den **LAYOUT** 195.64 m<sup>2</sup>/2105.85 ft<sup>2</sup> SIZE RENT JPY 1,500,000 / month **Management Fee Deposit** 3 months **Key Money Lease Term** Fixed term lease for 24 months Available End, Aug, 2024 Renewal Fee **Agent Fee** 1 month + taxGuarantor Company: TBC / No Key Money / Air-Con / Separated Toilet / Balcony / Loft/Maisonnette Other Info / Penalty Fee for Early Cancellation / 2+ bathrooms / Roof Balcony / Flooring / Washer / Dryer / Dishwasher / WIC / 2 Toilets **Building Information** 

Earthquake May, 2016 Completion Resistance Structure RC, 3 floors above and 1 basement floors **Car Parking** for 1 space (Included) **Bicycle Parking** TBC Music Pet Negotiable Instrument

\*The actual Layout & Size may differ slightly from this floor plans & pictures.