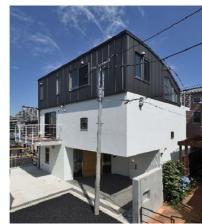

## 5 BR Designer's House in Hiroo, near "Ebisu" & "Arisugawa Park"

4 BR+Den **LAYOUT** 195.64 m<sup>2</sup>/2105.85 ft<sup>2</sup> SIZE RENT JPY 1,500,000 / month **Management Fee Deposit** 3 months **Key Money Lease Term** Fixed term lease for 24 months Available End, Aug, 2024 Renewal Fee **Agent Fee** 1 month + taxGuarantor Company: TBC / No Key Money / Air-Con / Separated Toilet / Balcony / Loft/Maisonnette Other Info / Penalty Fee for Early Cancellation / 2+ bathrooms / Roof Balcony / Flooring / Washer / Dryer / Dishwasher / WIC / 2 Toilets **Building Information** 

Earthquake May, 2016 Completion Resistance Structure RC, 3 floors above and 1 basement floors **Car Parking** for 1 space (Included) **Bicycle Parking** TBC Music Pet Negotiable Instrument

\*The actual Layout & Size may differ slightly from this floor plans & pictures.