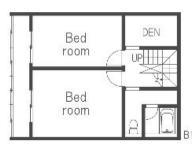

## 5 BR Designer's House in Hiroo, near "Ebisu" & "Arisugawa Park"

4 BR+Den **LAYOUT** 195.64 m<sup>2</sup>/2105.85 ft<sup>2</sup> SIZE RENT JPY 1,500,000 / month **Management Fee Deposit** 3 months **Key Money Lease Term** Fixed term lease for 24 months Available End, Aug, 2024 Renewal Fee **Agent Fee** 1 month + taxGuarantor Company: TBC / No Key Money / Air-Con / Separated Toilet / Balcony / Loft/Maisonnette Other Info / Penalty Fee for Early Cancellation / 2+ bathrooms / Roof Balcony / Flooring / Washer / Dryer / Dishwasher / WIC / 2 Toilets **Building Information** 

Earthquake May, 2016 Completion Resistance Structure RC, 3 floors above and 1 basement floors **Car Parking** for 1 space (Included) **Bicycle Parking** TBC Music Pet Negotiable Instrument

\*The actual Layout & Size may differ slightly from this floor plans & pictures.