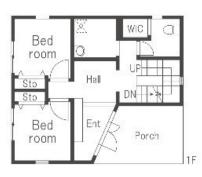

## 5 BR Designer's House in Hiroo, near "Ebisu" & "Arisugawa Park"

4 BR+Den **LAYOUT** 195.64 m<sup>2</sup>/2105.85 ft<sup>2</sup> SIZE RENT JPY 1,500,000 / month **Management Fee Deposit** 3 months **Key Money Lease Term** Fixed term lease for 24 months Available End, Aug, 2024 Renewal Fee **Agent Fee** 1 month + taxGuarantor Company: TBC / No Key Money / Air-Con / Separated Toilet / Balcony / Loft/Maisonnette Other Info / Penalty Fee for Early Cancellation / 2+ bathrooms / Roof Balcony / Flooring / Washer / Dryer / Dishwasher / WIC / 2 Toilets **Building Information** 

Earthquake May, 2016 Completion Resistance Structure RC, 3 floors above and 1 basement floors **Car Parking** for 1 space (Included) **Bicycle Parking** TBC Music Pet Negotiable Instrument

\*The actual Layout & Size may differ slightly from this floor plans & pictures.