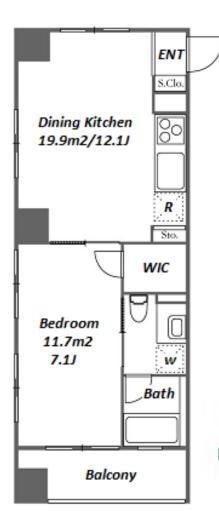

Website: www.houserep-tokyo.com

| Lease Conditions     |                                                                                                                                                                      |                          |         |
|----------------------|----------------------------------------------------------------------------------------------------------------------------------------------------------------------|--------------------------|---------|
| LAYOUT               | 1 BR                                                                                                                                                                 |                          |         |
| SIZE                 | 41.13 m <sup>2</sup> /442.71 ft <sup>2</sup>                                                                                                                         |                          |         |
| RENT                 | JPY 190,000 / month                                                                                                                                                  |                          |         |
| Management Fee       | JPY10,000/month                                                                                                                                                      |                          |         |
| Deposit              | 2 months                                                                                                                                                             | Key Money                | 1 month |
| Lease Term           | Standard lease for 24 months                                                                                                                                         |                          |         |
| Available            | End, Oct, 2024                                                                                                                                                       |                          |         |
| Renewal Fee          | 1 month                                                                                                                                                              |                          |         |
| Agent Fee            | 1 month + tax                                                                                                                                                        |                          |         |
| Other Info           | Key Replacement Fee : JPY18,000 Tax included /<br>Guarantor Company : TBC / Auto lock / Air-Con /<br>Separated Toilet / Balcony / Flooring / Washer /<br>Dryer / WIC |                          |         |
| Building Information |                                                                                                                                                                      |                          |         |
| Completion           | Feb, 2008                                                                                                                                                            | Earthquake<br>Resistance | New     |
| Structure            | RC, 14 floors above and 1 basement floors                                                                                                                            |                          |         |
| Car Parking          | JPY50,000 + tax / month                                                                                                                                              |                          |         |
| Bicycle Parking      | N/A                                                                                                                                                                  |                          |         |
| Music<br>Instrument  | -                                                                                                                                                                    | Pet                      | N/A     |
| Facilities           | Motorcycle Parking (TBC) / Within 20 min walk to<br>Roppongi / Within 20 min to Roppongi by train /<br>Near Large Parks / Delivery box / Elevator /<br>Security      |                          |         |