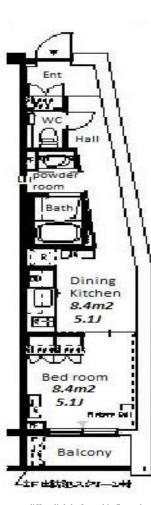

Stylish Apt. near "Azabujuban", "Hiroo", "Shirokane Shopping Street"

\*The actual Layout & Size may differ slightly from this floor plans & picture:

HOUSEREP TOKYO INC. ハウスレップトーキョー株式会社 #301, 1-4-15, Hiroo, Shibuya-ku, Tokyo 150-0012, Japan

## 32.19 m<sup>2</sup>/346.49 ft<sup>2</sup> SIZE JPY 214,000 / month **RENT** JPY10,000/month Management Fee **Deposit** 1 month **Key Money Lease Term** Standard lease for 24 months Available Early, Aug, 2024 Renewal Fee 1 month **Agent Fee** 1 month + taxKey Replacement Fee: JPY20,000 Tax not included / Guarantor Company: TBC / No Key Money / Auto lock / Air-Con / Separated Toilet / Other Info Balcony / Penalty Fee for Early Cancellation / Musical Instrument Negotiable / CS/CATV / Washer / Drver **Building Information** Earthquake Sep, 2006 Completion New Resistance Structure RC, 10 floors above **Car Parking** TBC **Bicycle Parking** for 1 space (Included)