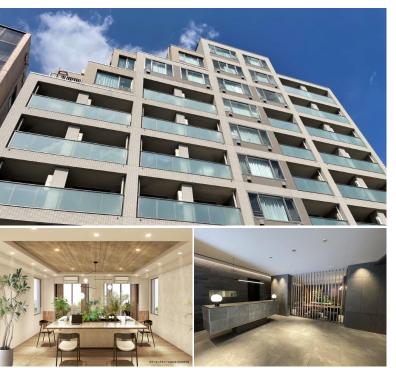

FOR RENT

Property ID No.:1212

Unit No. **TYPE** 

317

Access

Website: www.houserep-tokyo.com

1 BR

**Property** Name **MINAMIAZABU** 

Address 3-21-14, Minamiazabu, Minato-Ku, Tokyo

FRONTIER RESIDENCE

Apt.

HOUSEREP TOKYO INC.

Shirokanedai Station on Namboku Line (8 min) Shirokanedai Station on Mita Line (8 min)

Lease Conditions

**LAYOUT** 

Stylish Apt. near "Azabujuban", "Hiroo", "Shirokane Shopping Street"

\*The actual Layout & Size may differ slightly from this floor plans & picture:

HOUSEREP TOKYO INC. ハウスレップトーキョー株式会社 #301, 1-4-15, Hiroo, Shibuya-ku, Tokyo 150-0012, Japan

## 32.19 m<sup>2</sup>/346.49 ft<sup>2</sup> SIZE JPY 214,000 / month **RENT** JPY10,000/month Management Fee **Deposit** 1 month **Key Money Lease Term** Standard lease for 24 months Available Early, Aug, 2024 Renewal Fee 1 month **Agent Fee** 1 month + taxKey Replacement Fee: JPY20,000 Tax not included / Guarantor Company: TBC / No Key Money / Auto lock / Air-Con / Separated Toilet / Other Info Balcony / Penalty Fee for Early Cancellation / Musical Instrument Negotiable / CS/CATV / Washer / Drver **Building Information** Earthquake Sep, 2006 Completion New Resistance Structure RC, 10 floors above **Car Parking** TBC **Bicycle Parking** for 1 space (Included)