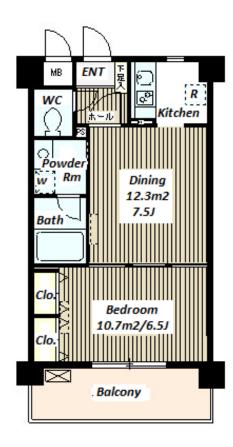

Motorcycle Parking (TBC) / Delivery box / **Facilities** Elevator / Close to Station

RC. 6 floors above

for 1 space (Included)

N/A

\*The actual Layout & Size may differ slightly from this floor plans & pictures.