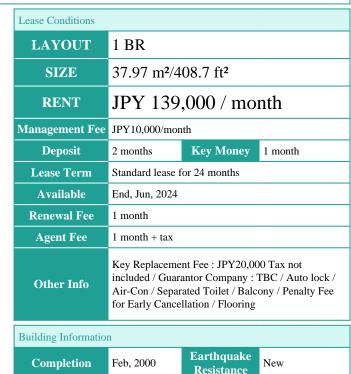

FOR RENT

Property ID No.:121011

**TYPE** 

HOUSEREP TOKYO INC.

Website: www.houserep-tokyo.com

Name Address

**Property** 

2-8-5, Yutenji, Meguro-Ku, Tokyo

LUMIERRE YUTENJI

102

Unit No.

Apt.

Access

Yuutennji Station on Toyoko Line (4 min)

## Mid-rise Apt. in Yutenji, near Nakameguro











| Music<br>Instrument | -                                         | Pet | - |
|---------------------|-------------------------------------------|-----|---|
|                     | Metaganala Parkina (TPC) / Dalinary hay / |     |   |

Motorcycle Parking (TBC) / Delivery box / **Facilities** Elevator / Close to Station

RC. 6 floors above

for 1 space (Included)

N/A

\*The actual Layout & Size may differ slightly from this floor plans & pictures.



#301, 1-4-15, Hiroo, Shibuya-ku, Tokyo 150-0012, Japan +81 (0)3 6427 5860 inquiry@houserep-tokyo.com

Transaction Type: Intermediate Agent Fee: 1 month + tax

Website: www.houserep-tokyo.com



Renters Insuarance: Required

Remarks

Structure

Car Parking

Bicycle Parking