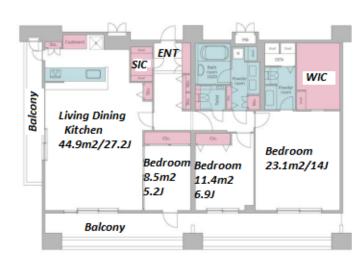

## Stylish Apt. in Nishiazabu near Roppongi / Hiroo / Omotesando

| Lease Conditions |                                                                                                                                                                                                                                                                                 |           |         |
|------------------|---------------------------------------------------------------------------------------------------------------------------------------------------------------------------------------------------------------------------------------------------------------------------------|-----------|---------|
| LAYOUT           | 3 BR                                                                                                                                                                                                                                                                            |           |         |
| SIZE             | 131.85 m <sup>2</sup> /1419.22 ft <sup>2</sup>                                                                                                                                                                                                                                  |           |         |
| RENT             | JPY 885,000 / month                                                                                                                                                                                                                                                             |           |         |
| Management Fee   | JPY15,000/month                                                                                                                                                                                                                                                                 |           |         |
| Deposit          | 2 months                                                                                                                                                                                                                                                                        | Key Money | 1 month |
| Lease Term       | Standard lease for 24 months                                                                                                                                                                                                                                                    |           |         |
| Available        | Mid, Oct, 2024                                                                                                                                                                                                                                                                  |           |         |
| Renewal Fee      | 1 month                                                                                                                                                                                                                                                                         |           |         |
| Agent Fee        | 1 month + tax                                                                                                                                                                                                                                                                   |           |         |
| Other Info       | Key Replacement Fee: JPY18,000 Tax not included / Guarantor Company: TBC / Auto lock / Renovated / Air-Con / Separated Toilet / Balcony / Internet (Extra Charge) / Penalty Fee for Early Cancellation / Flooring / Dishwasher / Bathroom dryer / WIC / Corner Unit / 2 Toilets |           |         |
|                  |                                                                                                                                                                                                                                                                                 |           |         |

\*The actual Layout & Size may differ slightly from this floor plans & pictures.

inquiry@houserep-tokyo.com

+81 (0)3 6427 5860

Transaction Type : Intermediate Agent Fee: 1 month + tax

Website: www.houserep-tokyo.com