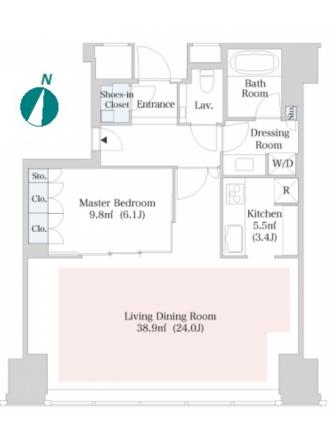

| The actual Layout & Siz | e may differ slightly | from this floor | plans & pictures. |
|-------------------------|-----------------------|-----------------|-------------------|
|                         |                       |                 |                   |

Lease Conditions

LAYOUT

SIZE

RENT

Management Fee
Deposit

1 BR

2 months

75.26 m<sup>2</sup>/810.09 ft<sup>2</sup>