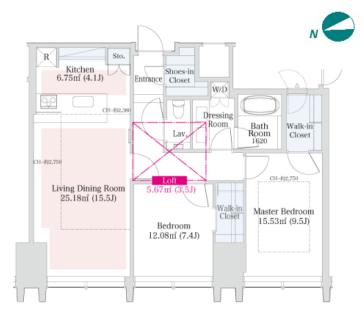

Transaction Type: Intermediate Agent Fee: 1 month + tax

Website: www.houserep-tokyo.com

| Hote Ellie (15 mm)    |                                                                                                                                                                                                  |                          |            |
|-----------------------|--------------------------------------------------------------------------------------------------------------------------------------------------------------------------------------------------|--------------------------|------------|
| Lease Conditions      |                                                                                                                                                                                                  |                          |            |
| LAYOUT                | 2 BR                                                                                                                                                                                             |                          |            |
| SIZE                  | 87.69 m <sup>2</sup> /943.88 ft <sup>2</sup>                                                                                                                                                     |                          |            |
| RENT                  | JPY 663,000 / month                                                                                                                                                                              |                          |            |
| <b>Management Fee</b> | -                                                                                                                                                                                                |                          |            |
| Deposit               | 2 months                                                                                                                                                                                         | Key Money                | -          |
| Lease Term            | Fixed term lease for 36 months                                                                                                                                                                   |                          |            |
| Available             | Negotiable                                                                                                                                                                                       |                          |            |
| Renewal Fee           | -                                                                                                                                                                                                |                          |            |
| Agent Fee             | 1 month + tax                                                                                                                                                                                    |                          |            |
| Other Info            | Depreciation: 1 month / Guarantor Company: TBC / Auto lock / Air-Con / Separated Toilet / Loft/Maisonnette / Penalty Fee for Early Cancellation / CS/CATV / Floor Heating / Bathroom dryer / WIC |                          |            |
| Building Information  |                                                                                                                                                                                                  |                          |            |
| Completion            | Sep, 2011                                                                                                                                                                                        | Earthquake<br>Resistance | New        |
| Structure             | RC, SRC, 40 floors above and 3 basement floors                                                                                                                                                   |                          |            |
| Car Parking           | TBC                                                                                                                                                                                              |                          |            |
| Bicycle Parking       | TBC                                                                                                                                                                                              |                          |            |
| Music<br>Instrument   | -                                                                                                                                                                                                | Pet                      | Negotiable |
|                       |                                                                                                                                                                                                  |                          |            |