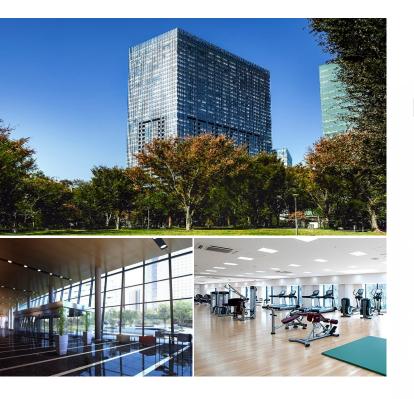

|            | FOR RENT Property ID No. :110920          |              |          |      | HOUSEREP TOKYO INC. Website : www.houserep-tokyo.com |                                                                                             |  |
|------------|-------------------------------------------|--------------|----------|------|------------------------------------------------------|---------------------------------------------------------------------------------------------|--|
| <b>L</b> _ | CENTRAL PARK TOWER LA                     |              | Unit No. | ТҮРЕ | Access                                               | Tochoumae Station on Oedo Line (5 min)<br>Nishishinnjuku Station on Marunouchi Line (6 min) |  |
|            | TOUR SHINJUKU                             | OUR SHINJUKU |          | Apt. |                                                      |                                                                                             |  |
| Address    | 6-15-1, Nishishinjuku, Shinjuku-Ku, Tokyo |              |          | 2    |                                                      | Shinnjuku Station on JR Yamanote Line (14 min)                                              |  |

Luxury High Rise Residence in Nishi-Shinjuku, in front of Central Park

| LAYOUT               | 1 BR                                                                                                                                                                                |  |  |  |  |  |
|----------------------|-------------------------------------------------------------------------------------------------------------------------------------------------------------------------------------|--|--|--|--|--|
| SIZE                 | 82.14 m <sup>2</sup> /884.14 ft <sup>2</sup>                                                                                                                                        |  |  |  |  |  |
| RENT                 | JPY 640,000 / month                                                                                                                                                                 |  |  |  |  |  |
| Management Fee       | -                                                                                                                                                                                   |  |  |  |  |  |
| Deposit              | 3 months Key Money -                                                                                                                                                                |  |  |  |  |  |
| Lease Term           | Fixed term lease for 36 months                                                                                                                                                      |  |  |  |  |  |
| Available            | Ask for Details                                                                                                                                                                     |  |  |  |  |  |
| Renewal Fee          | -                                                                                                                                                                                   |  |  |  |  |  |
| Agent Fee            | 1 month + tax                                                                                                                                                                       |  |  |  |  |  |
| Other Info           | Guarantor Company : TBC / Auto lock / Air-Con /<br>Separated Toilet / Balcony / Penalty Fee for Early<br>Cancellation / Flooring / Floor Heating / Bathroom<br>dryer                |  |  |  |  |  |
| Building Information |                                                                                                                                                                                     |  |  |  |  |  |
| Completion           | Feb, 2010 Earthquake<br>Resistance New                                                                                                                                              |  |  |  |  |  |
| Structure            | SRC, 44 floors above                                                                                                                                                                |  |  |  |  |  |
| Car Parking          | TBC                                                                                                                                                                                 |  |  |  |  |  |
| Bicycle Parking      | TBC                                                                                                                                                                                 |  |  |  |  |  |
| Music<br>Instrument  | - Pet Negotiable                                                                                                                                                                    |  |  |  |  |  |
| Facilities           | Motorcycle Parking (TBC) / Gym (( Included )) /<br>Near Large Parks / Front desk / Concierge / Janitor /<br>Elevator / Sky lounge / Close to Station / Fitness /<br>Gym / High-rise |  |  |  |  |  |
| Remarks              |                                                                                                                                                                                     |  |  |  |  |  |
|                      |                                                                                                                                                                                     |  |  |  |  |  |