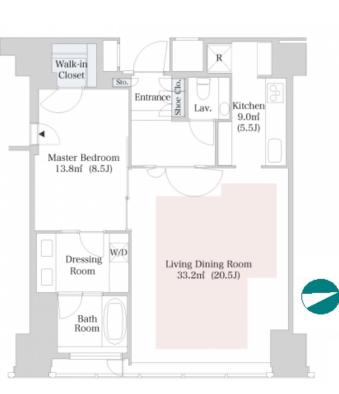

Luxury High Rise Residence in Nishi-Shinjuku, in front of Central Park

| LAYOUT               | 1 BR                                                                                                                                                                                |  |  |  |  |  |
|----------------------|-------------------------------------------------------------------------------------------------------------------------------------------------------------------------------------|--|--|--|--|--|
| SIZE                 | 82.14 m <sup>2</sup> /884.14 ft <sup>2</sup>                                                                                                                                        |  |  |  |  |  |
| RENT                 | JPY 640,000 / month                                                                                                                                                                 |  |  |  |  |  |
| Management Fee       | -                                                                                                                                                                                   |  |  |  |  |  |
| Deposit              | 3 months Key Money -                                                                                                                                                                |  |  |  |  |  |
| Lease Term           | Fixed term lease for 36 months                                                                                                                                                      |  |  |  |  |  |
| Available            | Ask for Details                                                                                                                                                                     |  |  |  |  |  |
| Renewal Fee          | -                                                                                                                                                                                   |  |  |  |  |  |
| Agent Fee            | 1 month + tax                                                                                                                                                                       |  |  |  |  |  |
| Other Info           | Guarantor Company : TBC / Auto lock / Air-Con /<br>Separated Toilet / Balcony / Penalty Fee for Early<br>Cancellation / Flooring / Floor Heating / Bathroom<br>dryer                |  |  |  |  |  |
| Building Information |                                                                                                                                                                                     |  |  |  |  |  |
| Completion           | Feb, 2010 Earthquake<br>Resistance New                                                                                                                                              |  |  |  |  |  |
| Structure            | SRC, 44 floors above                                                                                                                                                                |  |  |  |  |  |
| Car Parking          | TBC                                                                                                                                                                                 |  |  |  |  |  |
| Bicycle Parking      | TBC                                                                                                                                                                                 |  |  |  |  |  |
| Music<br>Instrument  | - Pet Negotiable                                                                                                                                                                    |  |  |  |  |  |
| Facilities           | Motorcycle Parking (TBC) / Gym (( Included )) /<br>Near Large Parks / Front desk / Concierge / Janitor /<br>Elevator / Sky lounge / Close to Station / Fitness /<br>Gym / High-rise |  |  |  |  |  |
| Remarks              |                                                                                                                                                                                     |  |  |  |  |  |
|                      |                                                                                                                                                                                     |  |  |  |  |  |

## \*The actual Layout & Size may differ slightly from this floor plans & pictures

Transaction Type : Intermediate Agent Fee : 1 month + tax

Website : www.houserep-tokyo.com

Renters Insuarance : TBC / In case of PET : additional 1 month for deposit