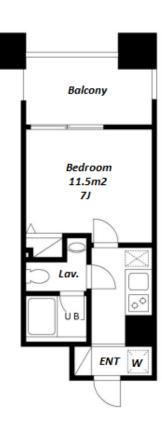

Tenant membership fee: JPY.10,000+tax/2years Internet Access: JPY.1,500+tax/month

Lease Conditions

LAYOUT

SIZE

RENT

Studio

Management Fee JPY10,000/month

23.67 m<sup>2</sup>/254.78 ft<sup>2</sup>