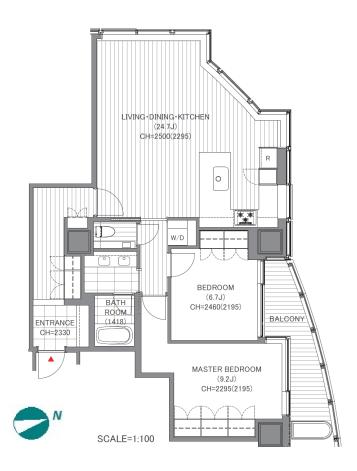

Transaction Type: Intermediate Agent Fee: 1 month + tax

Website: www.houserep-tokyo.com

| a Line (10 mm)       |                                                                                                                                               |                          |            |
|----------------------|-----------------------------------------------------------------------------------------------------------------------------------------------|--------------------------|------------|
| Lease Conditions     |                                                                                                                                               |                          |            |
| LAYOUT               | 2 BR                                                                                                                                          |                          |            |
| SIZE                 | 95.32 m <sup>2</sup> /1026.01 ft <sup>2</sup>                                                                                                 |                          |            |
| RENT                 | JPY 870,000 / month                                                                                                                           |                          |            |
| Management Fee       | -                                                                                                                                             |                          |            |
| Deposit              | 4 months                                                                                                                                      | Key Money                | -          |
| Lease Term           | Fixed term lease for 36 months                                                                                                                |                          |            |
| Available            | Now                                                                                                                                           |                          |            |
| Renewal Fee          | -                                                                                                                                             |                          |            |
| Agent Fee            | 1 month + tax                                                                                                                                 |                          |            |
| Other Info           | Guarantor Company: TBC / Auto lock / Fridge /<br>Air-Con / Separated Toilet / Balcony / Roof<br>Balcony / Washer / Dryer / Oven / Corner Unit |                          |            |
| Building Information |                                                                                                                                               |                          |            |
| Completion           | Oct, 2001                                                                                                                                     | Earthquake<br>Resistance | New        |
| Structure            | SRC, 42 floors above and 4 basement floors                                                                                                    |                          |            |
| Car Parking          | TBC                                                                                                                                           |                          |            |
| Bicycle Parking      | TBC                                                                                                                                           |                          |            |
| Music                | _                                                                                                                                             | Pet                      | Negotiable |