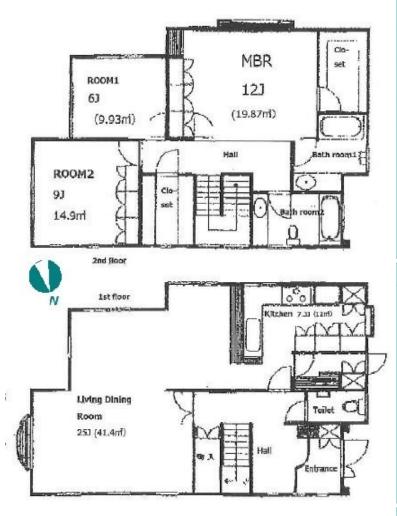

Transaction Type: Intermediate Agent Fee: 1 month + tax

Website: www.houserep-tokyo.com

Remarks

Renters Insuarance : Required

| Lease Conditions      |                                                                                                                                                       |                          |         |
|-----------------------|-------------------------------------------------------------------------------------------------------------------------------------------------------|--------------------------|---------|
| LAYOUT                | 3 BR                                                                                                                                                  |                          |         |
| SIZE                  | 157.74 m <sup>2</sup> /1697.89 ft <sup>2</sup>                                                                                                        |                          |         |
| RENT                  | JPY 850,000 / month                                                                                                                                   |                          |         |
| <b>Management Fee</b> | -                                                                                                                                                     |                          |         |
| Deposit               | 2 months                                                                                                                                              | Key Money                | 1 month |
| Lease Term            | Standard lease for 24 months                                                                                                                          |                          |         |
| Available             | Now                                                                                                                                                   |                          |         |
| Renewal Fee           | 1 month                                                                                                                                               |                          |         |
| Agent Fee             | 1 month + tax                                                                                                                                         |                          |         |
| Other Info            | Air-Con / Separated Toilet / Internet (Extra Charge)<br>/ 2+ bathrooms / Flooring / Floor Heating / Washer<br>/ Dryer / Dishwasher / Oven / 2 Toilets |                          |         |
| Building Information  |                                                                                                                                                       |                          |         |
| Completion            | Jun, 1997                                                                                                                                             | Earthquake<br>Resistance | New     |
| Structure             | Wooden, 2 story                                                                                                                                       |                          |         |
| Car Parking           | for 2 spaces ( Included )                                                                                                                             |                          |         |
| Bicycle Parking       | N/A                                                                                                                                                   |                          |         |
| Music<br>Instrument   | -                                                                                                                                                     | Pet                      | N/A     |
| Facilities            | House / Close to Station                                                                                                                              |                          |         |