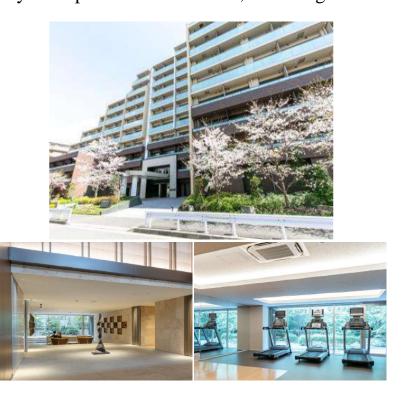

|                  | FOR RENT                                          | Property ID No. :96528 |          |      |        | HOUSEREP TOKYO INC. Website : www.houserep-tokyo.com                                        |
|------------------|---------------------------------------------------|------------------------|----------|------|--------|---------------------------------------------------------------------------------------------|
| Property<br>Name | PARK AXIS IKEDAYAMA                               |                        | Unit No. | ТҮРЕ | Access | Gotanda Station on Toei Asakusa Line (3 min)<br>Gotanda Station on JR Yamanote Line (5 min) |
|                  |                                                   |                        | 522      | Apt. |        |                                                                                             |
| Address          | 4-10-22, Higashigotanda, Shinagawa-Ku, Tokyo      |                        |          |      |        |                                                                                             |
| Stylish A        | Stylish Apartment in Gotanda, near Meguro / Ebisu |                        |          |      |        |                                                                                             |

Transaction Type : Intermediate Agent Fee : 1 month + tax

Website : www.houserep-tokyo.com

1 BR LAYOUT 38.76 m<sup>2</sup>/417.2 ft<sup>2</sup> SIZE JPY 214,000 / month RENT Management Fee Deposit 2 months **Key Money** 1 month Standard lease for 24 months Lease Term Available End, Jun, 2024 **Renewal Fee** 1 month 1 month + tax**Agent Fee** Key Replacement Fee : JPY20,000 Tax not included / Guarantor Company : TBC / Auto lock / **Other Info** Air-Con / Separated Toilet / Balcony / Internet Included / Musical Instrument Negotiable / Flooring / Bathroom dryer / WIC **Building Information** Earthquake Mar, 2015 New Completion Resistance RC, 12 floors above Structure **Car Parking** JPY44,000 + tax / month **Bicycle Parking** for 1 space (Included) Music Negotiable Pet Allowed Instrument Motorcycle Parking (JPY5,000 ~ 8,000 + tax / Facilities month) / Gym (( Included )) / Near Large Parks / Front desk / Delivery box / Elevator Remarks