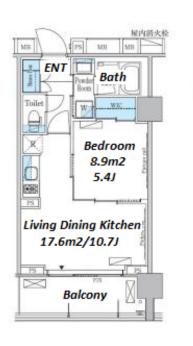

Transaction Type : Intermediate Agent Fee : 1 month + tax

Website : www.houserep-tokyo.com

1 BR LAYOUT 38.76 m<sup>2</sup>/417.2 ft<sup>2</sup> SIZE JPY 214,000 / month RENT Management Fee Deposit 2 months **Key Money** 1 month Standard lease for 24 months Lease Term Available End, Jun, 2024 **Renewal Fee** 1 month 1 month + tax**Agent Fee** Key Replacement Fee : JPY20,000 Tax not included / Guarantor Company : TBC / Auto lock / **Other Info** Air-Con / Separated Toilet / Balcony / Internet Included / Musical Instrument Negotiable / Flooring / Bathroom dryer / WIC **Building Information** Earthquake Mar, 2015 New Completion Resistance RC, 12 floors above Structure **Car Parking** JPY44,000 + tax / month **Bicycle Parking** for 1 space (Included) Music Negotiable Pet Allowed Instrument Motorcycle Parking (JPY5,000 ~ 8,000 + tax / Facilities month) / Gym (( Included )) / Near Large Parks / Front desk / Delivery box / Elevator Remarks