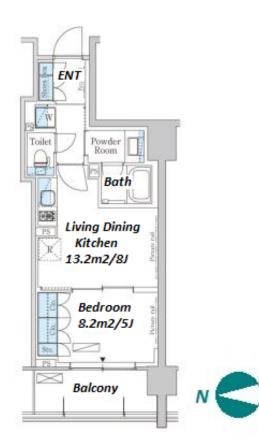

Lease Conditions

LAYOUT

SIZE

1 BR

36.07 m<sup>2</sup>/388.25 ft<sup>2</sup>

Renters Insuarance : Required / Pet:additional deposit ( 1 month ) / Pet : a small dog or a cat

ハウスレップ トーキョー 株式会社 #301, 1-4-15, Hiroo, Shibuya-ku, Tokyo 150-0012, Japan +81 (0)3 6427 5860 inquiry@houserep-tokyo.com