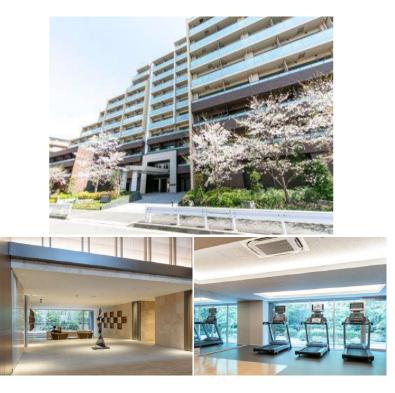

| RENT                 | JPY 184,000 / month                                                                                                                                                                                                       |                          |         |  |  |  |
|----------------------|---------------------------------------------------------------------------------------------------------------------------------------------------------------------------------------------------------------------------|--------------------------|---------|--|--|--|
| Management Fee       | -                                                                                                                                                                                                                         |                          |         |  |  |  |
| Deposit              | 2 months                                                                                                                                                                                                                  | Key Money                | 1 month |  |  |  |
| Lease Term           | Standard lease for 24 months                                                                                                                                                                                              |                          |         |  |  |  |
| Available            | Now                                                                                                                                                                                                                       |                          |         |  |  |  |
| Renewal Fee          | 1 month                                                                                                                                                                                                                   |                          |         |  |  |  |
| Agent Fee            | 1 month + tax                                                                                                                                                                                                             |                          |         |  |  |  |
| Other Info           | Key Replacement Fee : JPY20,000 Tax not<br>included / Guarantor Company : TBC / Auto lock /<br>Air-Con / Separated Toilet / Balcony / Internet<br>Included / Musical Instrument Negotiable / Flooring<br>/ Bathroom dryer |                          |         |  |  |  |
| Building Information |                                                                                                                                                                                                                           |                          |         |  |  |  |
| Completion           | Mar, 2015                                                                                                                                                                                                                 | Earthquake<br>Resistance | New     |  |  |  |
| Structure            | RC, 12 story                                                                                                                                                                                                              |                          |         |  |  |  |
| Car Parking          | JPY44,000 + tax / month                                                                                                                                                                                                   |                          |         |  |  |  |
| Bicycle Parking      | for 1 space (Included)                                                                                                                                                                                                    |                          |         |  |  |  |
| Music<br>Instrument  | Negotiable                                                                                                                                                                                                                | Pet                      | Allowed |  |  |  |
| Facilities           | Motorcycle Parking (JPY5,000 ~ 8,000 + tax /<br>month) / Gym (( Included )) / Near Large Parks /<br>Front desk / Delivery box / Elevator                                                                                  |                          |         |  |  |  |
| Remarks              |                                                                                                                                                                                                                           |                          |         |  |  |  |