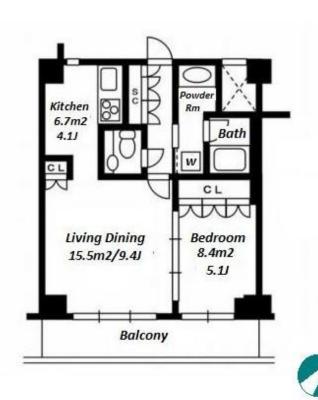

Transaction Type : Intermediate

Agent Fee : 1 month + tax

Website : www.houserep-tokyo.com

| Lease Conditions     |                                                                                                                                                                                                                                     |                          |     |  |  |  |  |
|----------------------|-------------------------------------------------------------------------------------------------------------------------------------------------------------------------------------------------------------------------------------|--------------------------|-----|--|--|--|--|
| LAYOUT               | 1 BR                                                                                                                                                                                                                                |                          |     |  |  |  |  |
| SIZE                 | 45.13 m <sup>2</sup> /485.77 ft <sup>2</sup>                                                                                                                                                                                        |                          |     |  |  |  |  |
| RENT                 | JPY 230,000 / month                                                                                                                                                                                                                 |                          |     |  |  |  |  |
| Management Fee       | JPY10,000/month                                                                                                                                                                                                                     |                          |     |  |  |  |  |
| Deposit              | 2 months Key Money -                                                                                                                                                                                                                |                          |     |  |  |  |  |
| Lease Term           | Standard lease for 24 months                                                                                                                                                                                                        |                          |     |  |  |  |  |
| Available            | Negotiable                                                                                                                                                                                                                          |                          |     |  |  |  |  |
| Renewal Fee          | 1 month                                                                                                                                                                                                                             |                          |     |  |  |  |  |
| Agent Fee            | 1 month + tax                                                                                                                                                                                                                       |                          |     |  |  |  |  |
| Other Info           | Key Replacement Fee : JPY35,000 Tax not<br>included / Guarantor Company : TBC / No Key<br>Money / Auto lock / Air-Con / Separated Toilet /<br>Balcony / Penalty Fee for Early Cancellation /<br>CS/CATV / Flooring / Bathroom dryer |                          |     |  |  |  |  |
| Building Information | Building Information                                                                                                                                                                                                                |                          |     |  |  |  |  |
| Completion           | Jun, 2006                                                                                                                                                                                                                           | Earthquake<br>Resistance | New |  |  |  |  |
| Structure            | RC, 8 floors above                                                                                                                                                                                                                  |                          |     |  |  |  |  |
| Car Parking          | TBC                                                                                                                                                                                                                                 |                          |     |  |  |  |  |
| Bicycle Parking      | TBC                                                                                                                                                                                                                                 |                          |     |  |  |  |  |
| Music<br>Instrument  | -                                                                                                                                                                                                                                   | Pet                      | N/A |  |  |  |  |
| Facilities           | Motorcycle Parking (TBC) / Within 20 min to<br>Roppongi by train / Near Large Parks / Delivery<br>box / Elevator / Security / 24h Garbage Drop-off                                                                                  |                          |     |  |  |  |  |
| Remarks              |                                                                                                                                                                                                                                     |                          |     |  |  |  |  |