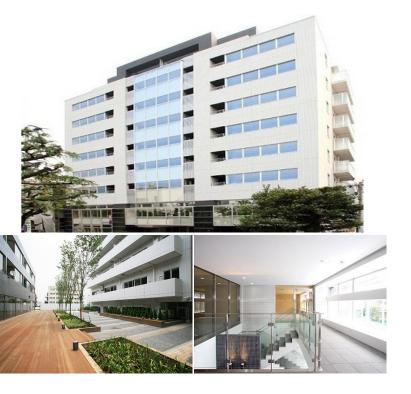

|                  | FOR RENTProperty ID No. :94563 |                               |          |      |  | HOUSEREP TOKYO INC.                                                                        | Website : www.houserep-tokyo.com |
|------------------|--------------------------------|-------------------------------|----------|------|--|--------------------------------------------------------------------------------------------|----------------------------------|
| Property<br>Name | URBAN PARK DAIKANYAMA I / II   |                               | Unit No. | ТҮРЕ |  |                                                                                            |                                  |
|                  |                                |                               | 404      | Apt. |  | Daikannyama Station on Toyoko Line (7 min)<br>Shibuya Station on JR Yamanote Line (10 min) |                                  |
| Address          | 9-8, Sarugakucho, Shibuya      | arugakucho, Shibuya-Ku, Tokyo |          |      |  |                                                                                            |                                  |

Transaction Type : Intermediate

Agent Fee : 1 month + tax

Website : www.houserep-tokyo.com

| Lease Conditions     |                                                                                                                                                                                                                                     |                          |     |  |  |  |  |
|----------------------|-------------------------------------------------------------------------------------------------------------------------------------------------------------------------------------------------------------------------------------|--------------------------|-----|--|--|--|--|
| LAYOUT               | 1 BR                                                                                                                                                                                                                                |                          |     |  |  |  |  |
| SIZE                 | 45.13 m <sup>2</sup> /485.77 ft <sup>2</sup>                                                                                                                                                                                        |                          |     |  |  |  |  |
| RENT                 | JPY 230,000 / month                                                                                                                                                                                                                 |                          |     |  |  |  |  |
| Management Fee       | JPY10,000/month                                                                                                                                                                                                                     |                          |     |  |  |  |  |
| Deposit              | 2 months Key Money -                                                                                                                                                                                                                |                          |     |  |  |  |  |
| Lease Term           | Standard lease for 24 months                                                                                                                                                                                                        |                          |     |  |  |  |  |
| Available            | Negotiable                                                                                                                                                                                                                          |                          |     |  |  |  |  |
| Renewal Fee          | 1 month                                                                                                                                                                                                                             |                          |     |  |  |  |  |
| Agent Fee            | 1 month + tax                                                                                                                                                                                                                       |                          |     |  |  |  |  |
| Other Info           | Key Replacement Fee : JPY35,000 Tax not<br>included / Guarantor Company : TBC / No Key<br>Money / Auto lock / Air-Con / Separated Toilet /<br>Balcony / Penalty Fee for Early Cancellation /<br>CS/CATV / Flooring / Bathroom dryer |                          |     |  |  |  |  |
| Building Information | Building Information                                                                                                                                                                                                                |                          |     |  |  |  |  |
| Completion           | Jun, 2006                                                                                                                                                                                                                           | Earthquake<br>Resistance | New |  |  |  |  |
| Structure            | RC, 8 floors above                                                                                                                                                                                                                  |                          |     |  |  |  |  |
| Car Parking          | TBC                                                                                                                                                                                                                                 |                          |     |  |  |  |  |
| Bicycle Parking      | TBC                                                                                                                                                                                                                                 |                          |     |  |  |  |  |
| Music<br>Instrument  | -                                                                                                                                                                                                                                   | Pet                      | N/A |  |  |  |  |
| Facilities           | Motorcycle Parking (TBC) / Within 20 min to<br>Roppongi by train / Near Large Parks / Delivery<br>box / Elevator / Security / 24h Garbage Drop-off                                                                                  |                          |     |  |  |  |  |
| Remarks              |                                                                                                                                                                                                                                     |                          |     |  |  |  |  |