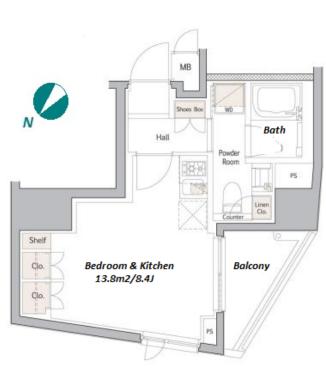

Transaction Type : Intermediate

Agent Fee : 1 month + tax

Website : www.houserep-tokyo.com

| Lease Conditions                                                                 |                                                                                                                                                 |  |  |  |  |
|----------------------------------------------------------------------------------|-------------------------------------------------------------------------------------------------------------------------------------------------|--|--|--|--|
| LAYOUT                                                                           | Studio                                                                                                                                          |  |  |  |  |
| SIZE                                                                             | 25.05 m <sup>2</sup> /269.63 ft <sup>2</sup>                                                                                                    |  |  |  |  |
| RENT                                                                             | JPY 140,000 / month                                                                                                                             |  |  |  |  |
| Management Fee                                                                   | JPY10,000/month                                                                                                                                 |  |  |  |  |
| Deposit                                                                          | 1 month Key Money 1 month                                                                                                                       |  |  |  |  |
| Lease Term                                                                       | Standard lease for 24 months                                                                                                                    |  |  |  |  |
| Available                                                                        | End, Sep, 2024                                                                                                                                  |  |  |  |  |
| Renewal Fee                                                                      | 1 month                                                                                                                                         |  |  |  |  |
| Agent Fee                                                                        | 1 month + tax                                                                                                                                   |  |  |  |  |
| Other Info                                                                       | Key Replacement Fee : JPY20,000 Tax not<br>included / Auto lock / Air-Con / Separated Toilet /<br>Balcony / CS/CATV / Flooring / Bathroom dryer |  |  |  |  |
|                                                                                  |                                                                                                                                                 |  |  |  |  |
| Building Information                                                             | 1                                                                                                                                               |  |  |  |  |
| Building Information                                                             | Sep, 2014 Earthquake<br>Resistance New                                                                                                          |  |  |  |  |
|                                                                                  | Sep 2014 Earthquake New                                                                                                                         |  |  |  |  |
| Completion                                                                       | Sep, 2014 Earthquake<br>Resistance New                                                                                                          |  |  |  |  |
| Completion<br>Structure                                                          | Sep, 2014Earthquake<br>ResistanceNewRC, 15 floors above                                                                                         |  |  |  |  |
| Completion<br>Structure<br>Car Parking                                           | Sep, 2014Earthquake<br>ResistanceNewRC, 15 floors aboveJPY45,000 + tax / month                                                                  |  |  |  |  |
| Completion<br>Structure<br>Car Parking<br>Bicycle Parking<br>Music               | Sep, 2014 Earthquake<br>Resistance New<br>RC, 15 floors above<br>JPY45,000 + tax / month<br>TBC                                                 |  |  |  |  |
| Completion<br>Structure<br>Car Parking<br>Bicycle Parking<br>Music<br>Instrument | Sep, 2014  Earthquake<br>Resistance  New    RC, 15 floors above  JPY45,000 + tax / month  TBC    TBC                                            |  |  |  |  |