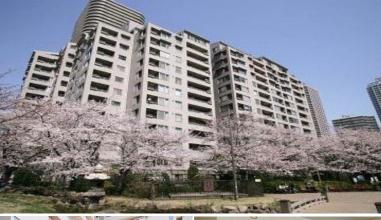

FOR RENT

Property ID No.:91437

HOUSEREP TOKYO INC.

Website: www.houserep-tokyo.com

**Property** Name

PARK SIDE WINGS

Unit No. **TYPE** 

Apt.

702

Access

Tsukishima Station on Yurakucho Line (6 min) Hacchoubori Station on Hibiya Line (11 min)

1-11-3, Tsukuda, Chuo-Ku, Tokyo Address

"Renovated" Vintage Apartment in Tsukishima area

| Building Information |                           |                          |               |
|----------------------|---------------------------|--------------------------|---------------|
| Completion           | May, 1988                 | Earthquake<br>Resistance | New           |
| Structure            | SRC, 14 floors above      |                          |               |
| Car Parking          | TBC                       |                          |               |
| Bicycle Parking      | for 2 spaces extra charge |                          |               |
| Music<br>Instrument  | Negotiable                | Pet                      | -             |
|                      | Mataurala Dad             | -in (TDC) / E            | 4 d1- / T:4 / |

Motorcycle Parking (TBC) / Front desk / Janitor / **Facilities** Delivery box / Elevator

\*The actual Layout & Size may differ slightly from this floor plans & pictures.

inquiry@houserep-tokyo.com

+81 (0)3 6427 5860