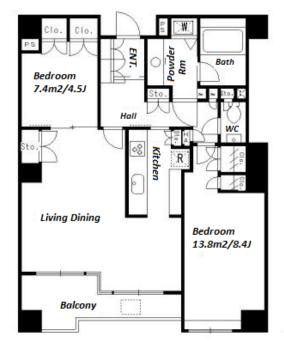

Motorcycle Parking (TBC) / Front desk / Janitor / **Facilities** Delivery box / Elevator

\*The actual Layout & Size may differ slightly from this floor plans & pictures.

inquiry@houserep-tokyo.com

+81 (0)3 6427 5860