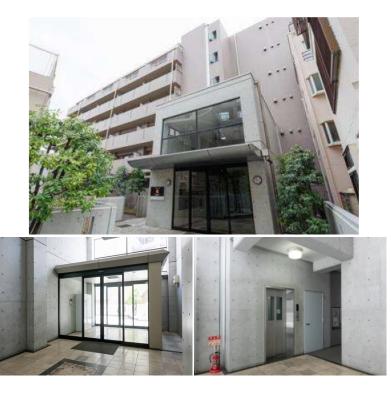

|                  | FOR RENT Property ID No. :91162  |  |          |      |        | HOUSEREP TOKYO INC. Website : www.houserep-tokyo.com |
|------------------|----------------------------------|--|----------|------|--------|------------------------------------------------------|
| Property<br>Name | LUMIERRE YUTENJI                 |  | Unit No. | TYPE | Access | Yuutennji Station on Toyoko Line (4 min)             |
|                  |                                  |  | 206      | Apt. |        |                                                      |
| Address          | 2-8-5, Yutenji, Meguro-Ku, Tokyo |  |          |      |        |                                                      |

## Mid-rise Apt. in Yutenji, near Nakameguro

**Renewal Fee** 1 month 1 month + tax**Agent Fee** Key Replacement Fee : JPY20,000 Tax not included / Guarantor Company : TBC / Auto lock / **Other Info** Air-Con / Separated Toilet / Balcony / Internet (Extra Charge) / Penalty Fee for Early Cancellation / Flooring **Building Information** Earthquake Feb, 2000 New Completion Resistance RC, 6 story Structure TBC **Car Parking Bicycle Parking** for 1 space (Included) Music Pet Instrument

Delivery box / Elevator / Close to Station

\*The actual Layout & Size may differ slightly from this floor plans & pictures.

HouseRep Tokyo Inc. ハウスレップトーキョー株式会社 #301, 1-4-15, Hiroo, Shibuya-ku, Tokyo 150-0012, Japan +81 (0)3 6427 5860 inquiry@houserep-tokyo.com