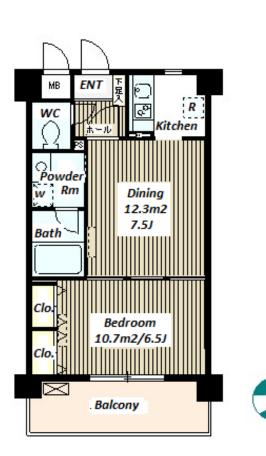

Transaction Type : Intermediate Agent Fee : 1 month + tax

Website : www.houserep-tokyo.com

Renters Insuarance : Required

Facilities

Remarks

Lease Conditions

LAYOUT

SIZE

37.97 m<sup>2</sup>/408.7 ft<sup>2</sup>

Standard lease for 24 months

JPY 150,000 / month

**Key Money** 

1 month