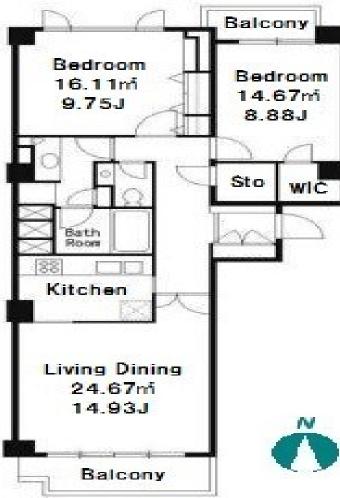

Transaction Type: Intermediate Agent Fee: 1 month + tax

Website: www.houserep-tokyo.com

| Lease Conditions      |                                                                                                                                      |           |         |  |
|-----------------------|--------------------------------------------------------------------------------------------------------------------------------------|-----------|---------|--|
| LAYOUT                | 2 BR                                                                                                                                 |           |         |  |
| SIZE                  | 96.19 m <sup>2</sup> /1035.38 ft <sup>2</sup>                                                                                        |           |         |  |
| RENT                  | JPY 600,000 / month                                                                                                                  |           |         |  |
| <b>Management Fee</b> | -                                                                                                                                    |           |         |  |
| Deposit               | 3 months                                                                                                                             | Key Money | 1 month |  |
| Lease Term            | Standard lease for 24 months                                                                                                         |           |         |  |
| Available             | Early, Jan, 2024                                                                                                                     |           |         |  |
| Renewal Fee           | 1 month                                                                                                                              |           |         |  |
| Agent Fee             | 1 month + tax                                                                                                                        |           |         |  |
| Other Info            | Auto lock / Air-Con / Separated Toilet / Balcony /<br>Internet (Extra Charge) / SOHO Allowed / Washer /<br>Dryer / Dishwasher / Oven |           |         |  |
| Building Information  |                                                                                                                                      |           |         |  |