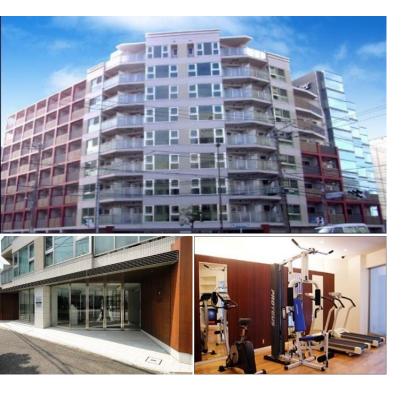

|          | FOR RENT                            | Property ID No. :89939 |          |      |  | HOUSEREP TOKYO INC. Website : www.houserep-tokyo.com                                       |
|----------|-------------------------------------|------------------------|----------|------|--|--------------------------------------------------------------------------------------------|
| Property | KDX RESIDENCE SHINAGAWA<br>SEA SIDE |                        | Unit No. | ТҮРЕ |  | Shinnbannba Station on Keikyu Line (9 min)<br>Tennnouzuairu Station on Rinkai Line (9 min) |
| Name     |                                     |                        | 308      | Apt. |  |                                                                                            |
| Address  | 3-6-7, Higashishinagawa, S          | Shinagawa-Ku, Tokyo    |          |      |  | Aomonoyokochou Station on Keikyu Line (11 min)                                             |
|          |                                     |                        |          |      |  |                                                                                            |

Transaction Type : Intermediate Agent Fee : 1 month + tax

Website : www.houserep-tokyo.com

| Lease Conditions     |                                                                                                                                                                                                         |                          |         |  |  |  |  |  |
|----------------------|---------------------------------------------------------------------------------------------------------------------------------------------------------------------------------------------------------|--------------------------|---------|--|--|--|--|--|
| LAYOUT               | Studio                                                                                                                                                                                                  |                          |         |  |  |  |  |  |
| SIZE                 | 21.48 m <sup>2</sup> /231.2 ft <sup>2</sup>                                                                                                                                                             |                          |         |  |  |  |  |  |
| RENT                 | JPY 92,000 / month                                                                                                                                                                                      |                          |         |  |  |  |  |  |
| Management Fee       | JPY8,000/month                                                                                                                                                                                          |                          |         |  |  |  |  |  |
| Deposit              | 2 months                                                                                                                                                                                                | Key Money                | 1 month |  |  |  |  |  |
| Lease Term           | Standard lease for 24 months                                                                                                                                                                            |                          |         |  |  |  |  |  |
| Available            | End, Jun, 2024                                                                                                                                                                                          |                          |         |  |  |  |  |  |
| Renewal Fee          | 1 month                                                                                                                                                                                                 |                          |         |  |  |  |  |  |
| Agent Fee            | 1 month + tax                                                                                                                                                                                           |                          |         |  |  |  |  |  |
| Other Info           | Key Replacement Fee : JPY18,000 Tax not<br>included / Guarantor Company : TBC / Auto lock /<br>Air-Con / Separated Toilet / Balcony / Penalty Fee<br>for Early Cancellation / Flooring / Bathroom dryer |                          |         |  |  |  |  |  |
| Building Information |                                                                                                                                                                                                         |                          |         |  |  |  |  |  |
| Completion           | Aug, 2006                                                                                                                                                                                               | Earthquake<br>Resistance | New     |  |  |  |  |  |
| Structure            | RC, 9 floors above and 1 basement floors                                                                                                                                                                |                          |         |  |  |  |  |  |
| Car Parking          | JPY35,000 + tax / month                                                                                                                                                                                 |                          |         |  |  |  |  |  |
| Bicycle Parking      | N/A                                                                                                                                                                                                     |                          |         |  |  |  |  |  |
| Music<br>Instrument  | -                                                                                                                                                                                                       | Pet                      | N/A     |  |  |  |  |  |
| Facilities           | Motorcycle Parking (TBC) / Gym (( Included )) /<br>Janitor / Delivery box / Elevator / Security / Fitness<br>/ Gym                                                                                      |                          |         |  |  |  |  |  |
| Remarks              |                                                                                                                                                                                                         |                          |         |  |  |  |  |  |