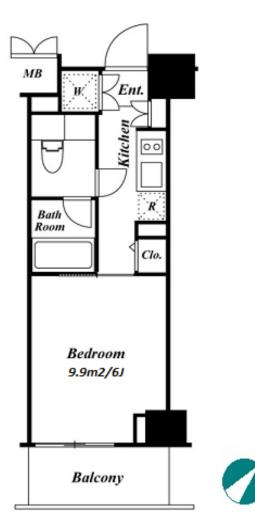

Transaction Type : Intermediate Agent Fee : 1 month + tax

Website : www.houserep-tokyo.com

| Lease Conditions     |                                                                                                                                                                                                         |                          |         |  |  |  |  |  |
|----------------------|---------------------------------------------------------------------------------------------------------------------------------------------------------------------------------------------------------|--------------------------|---------|--|--|--|--|--|
| LAYOUT               | Studio                                                                                                                                                                                                  |                          |         |  |  |  |  |  |
| SIZE                 | 21.48 m <sup>2</sup> /231.2 ft <sup>2</sup>                                                                                                                                                             |                          |         |  |  |  |  |  |
| RENT                 | JPY 92,000 / month                                                                                                                                                                                      |                          |         |  |  |  |  |  |
| Management Fee       | JPY8,000/month                                                                                                                                                                                          |                          |         |  |  |  |  |  |
| Deposit              | 2 months                                                                                                                                                                                                | Key Money                | 1 month |  |  |  |  |  |
| Lease Term           | Standard lease for 24 months                                                                                                                                                                            |                          |         |  |  |  |  |  |
| Available            | End, Jun, 2024                                                                                                                                                                                          |                          |         |  |  |  |  |  |
| Renewal Fee          | 1 month                                                                                                                                                                                                 |                          |         |  |  |  |  |  |
| Agent Fee            | 1 month + tax                                                                                                                                                                                           |                          |         |  |  |  |  |  |
| Other Info           | Key Replacement Fee : JPY18,000 Tax not<br>included / Guarantor Company : TBC / Auto lock /<br>Air-Con / Separated Toilet / Balcony / Penalty Fee<br>for Early Cancellation / Flooring / Bathroom dryer |                          |         |  |  |  |  |  |
| Building Information |                                                                                                                                                                                                         |                          |         |  |  |  |  |  |
| Completion           | Aug, 2006                                                                                                                                                                                               | Earthquake<br>Resistance | New     |  |  |  |  |  |
| Structure            | RC, 9 floors above and 1 basement floors                                                                                                                                                                |                          |         |  |  |  |  |  |
| Car Parking          | JPY35,000 + tax / month                                                                                                                                                                                 |                          |         |  |  |  |  |  |
| Bicycle Parking      | N/A                                                                                                                                                                                                     |                          |         |  |  |  |  |  |
| Music<br>Instrument  | -                                                                                                                                                                                                       | Pet                      | N/A     |  |  |  |  |  |
| Facilities           | Motorcycle Parking (TBC) / Gym (( Included )) /<br>Janitor / Delivery box / Elevator / Security / Fitness<br>/ Gym                                                                                      |                          |         |  |  |  |  |  |
| Remarks              |                                                                                                                                                                                                         |                          |         |  |  |  |  |  |