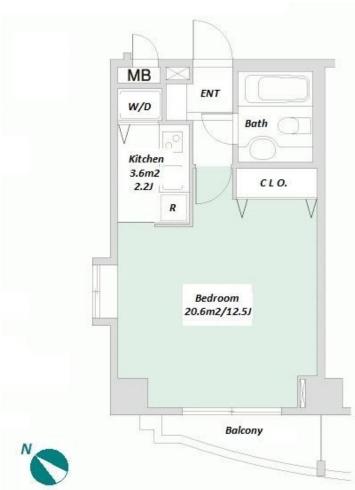

## Mid-rise Apartment in Hiroo, near Ebisu / Azabu

2-38-12, Ebisu, Shibuya-Ku, Tokyo

\*The actual Layout & Size may differ slightly from this floor plans & pictures.

HOUSEREP TOKYO INC. ハウスレップ トーキョー 株式会社

#301, 1-4-15, Hiroo, Shibuya-ku, Tokyo 150-0012, Japan +81 (0)3 6427 5860 inquiry@houserep-tokyo.com

Transaction Type: Intermediate Agent Fee: 1 month + tax

Website: www.houserep-tokyo.com

| Lease Conditions      |                                                                                                                                                                                |                          |         |
|-----------------------|--------------------------------------------------------------------------------------------------------------------------------------------------------------------------------|--------------------------|---------|
| LAYOUT                | Studio                                                                                                                                                                         |                          |         |
| SIZE                  | 34.2 m <sup>2</sup> /368.12 ft <sup>2</sup>                                                                                                                                    |                          |         |
| RENT                  | JPY 124,000 / month                                                                                                                                                            |                          |         |
| <b>Management Fee</b> | JPY15,000/month                                                                                                                                                                |                          |         |
| Deposit               | 2 months                                                                                                                                                                       | Key Money                | -       |
| Lease Term            | Fixed term lease for 36 months                                                                                                                                                 |                          |         |
| Available             | Now                                                                                                                                                                            |                          |         |
| Renewal Fee           | -                                                                                                                                                                              |                          |         |
| Agent Fee             | 1 month + tax                                                                                                                                                                  |                          |         |
| Other Info            | Depreciation: 1 month / Guarantor Company: TBC / Auto lock / Renovated / Air-Con / Separated Toilet / Balcony / Penalty Fee for Early Cancellation / Flooring / Bathroom dryer |                          |         |
| Building Information  |                                                                                                                                                                                |                          |         |
| Completion            | Mar, 2000                                                                                                                                                                      | Earthquake<br>Resistance | New     |
| Structure             | SRC, 12 story                                                                                                                                                                  |                          |         |
| Car Parking           | JPY40,000 ~ 45,000/ month                                                                                                                                                      |                          |         |
| Bicycle Parking       | TBC                                                                                                                                                                            |                          |         |
| Music<br>Instrument   | -                                                                                                                                                                              | Pet                      | Allowed |
| Facilities            | Motorcycle Parking (TBC) / Within 20 min to<br>Roppongi by train / Near Large Parks / Janitor /<br>Delivery box / Elevator                                                     |                          |         |