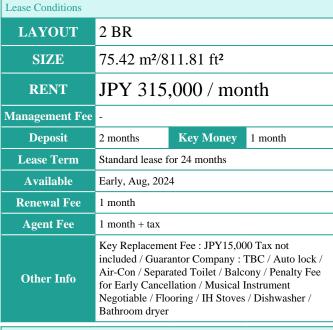

FOR RENT

**Property** 

Name

Address

Property ID No.:85838

HOUSEREP TOKYO INC.

Unit No. **TYPE** 

804

Apt.

Access

Tsukishima Station on Yurakucho Line (6 min) Hacchoubori Station on Hibiya Line (11 min)

Website: www.houserep-tokyo.com

PARK SIDE WINGS

1-11-3, Tsukuda, Chuo-Ku, Tokyo

## "Renovated" Vintage Apartment in Tsukishima area











| Building Information |                           |                          |     |
|----------------------|---------------------------|--------------------------|-----|
| Completion           | May, 1988                 | Earthquake<br>Resistance | New |
| Structure            | SRC, 14 floors above      |                          |     |
| Car Parking          | extra charge              |                          |     |
| Bicycle Parking      | for 2 spaces extra charge |                          |     |
| Music<br>Instrument  | Negotiable                | Pet                      | -   |

| Facilities | Motorcycle Parking (TBC) / Front desk / Janitor / Delivery box / Elevator |
|------------|---------------------------------------------------------------------------|
|