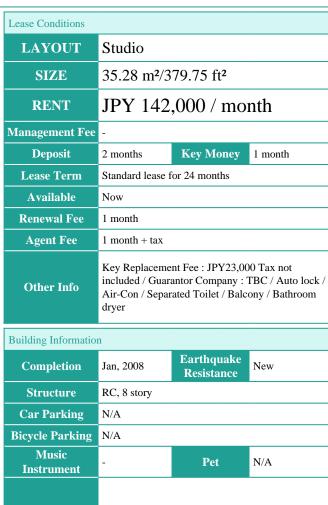

Transaction Type: Intermediate Agent Fee: 1 month + tax

Website: www.houserep-tokyo.com

Tenant support fee: JPY.18,000+tax

**Facilities** 

Remarks