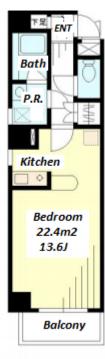

Unit No. 301

Apt.

**TYPE** 

Hiroo Station on Hibiya Line (5 min)

Cozy Apartment in Hiroo, near "Hiroo Shopping Streets" & "Arisugawa Park"

Motorcycle Parking (TBC) / Elevator

#301, 1-4-15, Hiroo, Shibuya-ku, Tokyo 150-0012, Japan +81 (0)3 6427 5860 inquiry@houserep-tokyo.com