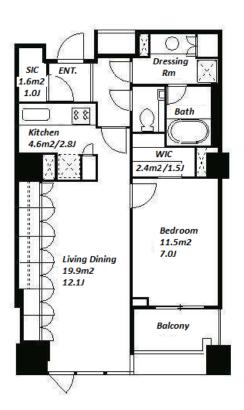

inquiry@houserep-tokyo.com

+81 (0)3 6427 5860

 $\label{eq:Transaction} Type: Intermediate \\ Agent Fee: 1 month + tax$ 

Website: www.houserep-tokyo.com

| <b>,</b> 111111)     |                                                                                                                                                                                                          |                          |         |
|----------------------|----------------------------------------------------------------------------------------------------------------------------------------------------------------------------------------------------------|--------------------------|---------|
| Lease Conditions     |                                                                                                                                                                                                          |                          |         |
| LAYOUT               | 1 BR                                                                                                                                                                                                     |                          |         |
| SIZE                 | 60.55 m <sup>2</sup> /651.75 ft <sup>2</sup>                                                                                                                                                             |                          |         |
| RENT                 | JPY 301,000 / month                                                                                                                                                                                      |                          |         |
| Management Fee       | -                                                                                                                                                                                                        |                          |         |
| Deposit              | 2 months                                                                                                                                                                                                 | Key Money                | 1 month |
| Lease Term           | Standard lease for 24 months                                                                                                                                                                             |                          |         |
| Available            | Mid, Jun, 2024                                                                                                                                                                                           |                          |         |
| Renewal Fee          | 1 month                                                                                                                                                                                                  |                          |         |
| Agent Fee            | 1 month + tax                                                                                                                                                                                            |                          |         |
| Other Info           | Key Replacement Fee : JPY15,000 Tax not included / Guarantor Company : TBC / Auto lock / Air-Con / Separated Toilet / Balcony / Penalty Fee for Early Cancellation / CS/CATV / Flooring / Bathroom dryer |                          |         |
| Building Information |                                                                                                                                                                                                          |                          |         |
| Completion           | Feb, 2008                                                                                                                                                                                                | Earthquake<br>Resistance | New     |
| Structure            | RC, 22 story                                                                                                                                                                                             |                          |         |
| Car Parking          | JPY40,000 + tax / month                                                                                                                                                                                  |                          |         |
|                      |                                                                                                                                                                                                          |                          |         |