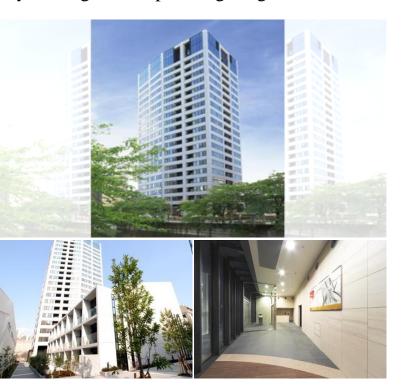

FOR RENT Property ID No.:80917 HOUSEREP TOKYO INC. Website: www.houserep-tokyo.com

PARK CUBE MEGURO TOWER

Unit No. TYPE1104 Apt.

Access

 $\label{eq:meguro Station on JR Yamanote Line (6 min)} Meguro Station on Namboku Line (6 min) \\ Meguro Station on Mita Line (6 min)$ 

Stylish High-rise Apt. along Meguro River

2-2-2, Shimomeguro, Meguro-Ku, Tokyo

**Property** 

Name

Address

\*The actual Layout & Size may differ slightly from this floor plans & pictures.

HouseRep Tokyo Inc. ハウスレップトーキョー株式会社 #301, 1-4-15, Hiroo, Shibuya-ku, Tokyo 150-0012, Japan

Facilities

Motorcycle Parking (JPY4,000/ month) / Gym ((
Included )) / Within 20 min to Roppongi by train /
Near Large Parks / Front desk / Janitor / Delivery
box / Elevator / Security / High-rise

Pet

N/A