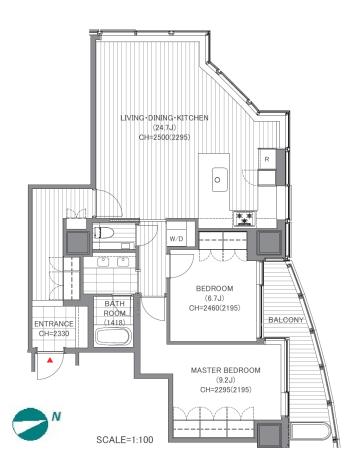

\*The actual Layout & Size may differ slightly from this floor plans & pictures

HOUSEREP TOKYO INC. ハウスレップ トーキョー 株式会社 #301, 1-4-15, Hiroo, Shibuya-ku, Tokyo 150-0012, Japan

+81 (0)3 6427 5860

inquiry@houserep-tokyo.com

Website: www.houserep-tokyo.com

Transaction Type: Intermediate

Agent Fee: 1 month + tax

| 1 Line (10 min)      |                                                                                                                                               |                          |            |
|----------------------|-----------------------------------------------------------------------------------------------------------------------------------------------|--------------------------|------------|
| Lease Conditions     |                                                                                                                                               |                          |            |
| LAYOUT               | 2 BR                                                                                                                                          |                          |            |
| SIZE                 | 95.32 m <sup>2</sup> /1026.01 ft <sup>2</sup>                                                                                                 |                          |            |
| RENT                 | JPY 930,000 / month                                                                                                                           |                          |            |
| Management Fee       | -                                                                                                                                             |                          |            |
| Deposit              | 4 months                                                                                                                                      | Key Money                | -          |
| Lease Term           | Fixed term lease for 36 months                                                                                                                |                          |            |
| Available            | Negotiable                                                                                                                                    |                          |            |
| Renewal Fee          | -                                                                                                                                             |                          |            |
| Agent Fee            | 1 month + tax                                                                                                                                 |                          |            |
| Other Info           | Guarantor Company: TBC / Auto lock / Fridge /<br>Air-Con / Separated Toilet / Balcony / Roof<br>Balcony / Washer / Dryer / Oven / Corner Unit |                          |            |
| Building Information |                                                                                                                                               |                          |            |
| Completion           | Oct, 2001                                                                                                                                     | Earthquake<br>Resistance | New        |
| Structure            | SRC, 42 floors above and 4 basement floors                                                                                                    |                          |            |
| Car Parking          | TBC                                                                                                                                           |                          |            |
| Bicycle Parking      | TBC                                                                                                                                           |                          |            |
| Music<br>Instrument  | -                                                                                                                                             | Pet                      | Negotiable |