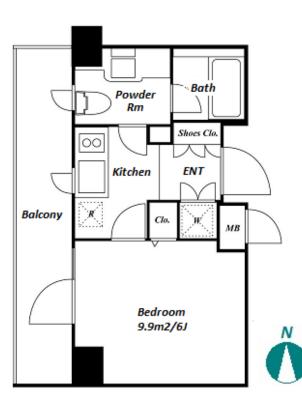

Stylish Apartment in Shinagawa / near Tokyo Bay

| Lease Conditions     |                                                                                                                                                                                                                                               |  |  |  |  |  |
|----------------------|-----------------------------------------------------------------------------------------------------------------------------------------------------------------------------------------------------------------------------------------------|--|--|--|--|--|
| LAYOUT               | tudio                                                                                                                                                                                                                                         |  |  |  |  |  |
| SIZE                 | 21.43 m <sup>2</sup> /230.67 ft <sup>2</sup>                                                                                                                                                                                                  |  |  |  |  |  |
| RENT                 | JPY 91,000 / month                                                                                                                                                                                                                            |  |  |  |  |  |
| Management Fee       | JPY8,000/month                                                                                                                                                                                                                                |  |  |  |  |  |
| Deposit              | 2 months Key Money -                                                                                                                                                                                                                          |  |  |  |  |  |
| Lease Term           | Standard lease for 24 months                                                                                                                                                                                                                  |  |  |  |  |  |
| Available            | Now                                                                                                                                                                                                                                           |  |  |  |  |  |
| Renewal Fee          | 1 month                                                                                                                                                                                                                                       |  |  |  |  |  |
| Agent Fee            | 1 month + tax                                                                                                                                                                                                                                 |  |  |  |  |  |
| Other Info           | Key Replacement Fee : JPY18,000 Tax not<br>included / Guarantor Company : TBC / No Key<br>Money / Auto lock / Air-Con / Separated Toilet /<br>Balcony / Internet Included / Penalty Fee for Early<br>Cancellation / Flooring / Bathroom dryer |  |  |  |  |  |
| Building Information |                                                                                                                                                                                                                                               |  |  |  |  |  |
| Completion           | Aug, 2006Earthquake<br>ResistanceNew                                                                                                                                                                                                          |  |  |  |  |  |
| Structure            | RC, 9 story                                                                                                                                                                                                                                   |  |  |  |  |  |
| Car Parking          | JPY35,000 + tax / month                                                                                                                                                                                                                       |  |  |  |  |  |
| Bicycle Parking      | N/A                                                                                                                                                                                                                                           |  |  |  |  |  |
| Music<br>Instrument  | - Pet N/A                                                                                                                                                                                                                                     |  |  |  |  |  |
| Facilities           | Motorcycle Parking (TBC) / Gym (( Included )) /<br>Janitor / Delivery box / Elevator / Security / Fitness<br>/ Gym                                                                                                                            |  |  |  |  |  |
| Remarks              |                                                                                                                                                                                                                                               |  |  |  |  |  |
|                      |                                                                                                                                                                                                                                               |  |  |  |  |  |

## HouseRep Tokyo Inc. ハウスレップトーキョー株式会社 #301, 1-4-15, Hiroo, Shibuya-ku, Tokyo 150-0012, Japan +81 (0)3 6427 5860 inquiry@houserep-tokyo.com

\*The actual Layout & Size may differ slightly from this floor plans & pictures