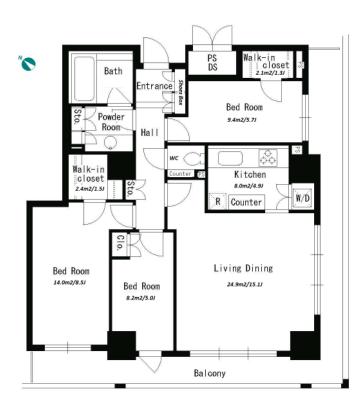

Lease Conditions 3 BR LAYOUT 86.65 m<sup>2</sup>/932.69 ft<sup>2</sup> SIZE JPY 435,000 / month RENT JPY15,000/month Management Fee **Deposit** 2 months **Key Money** 1 month **Lease Term** Fixed term lease for 24 months Available Now Renewal Fee **Agent Fee** 1 month + taxGuarantor Company: TBC / Auto lock / Air-Con / Separated Toilet / Balcony / Internet (Extra Charge) / Penalty Fee for Early Cancellation / Musical Other Info Instrument Negotiable / CS/CATV / Flooring / Floor Heating / Bathroom dryer / WIC / Corner

/ High-rise

\*The actual Layout & Size may differ slightly from this floor plans & pictures

#301, 1-4-15, Hiroo, Shibuya-ku, Tokyo 150-0012, Japan +81 (0)3 6427 5860 inquiry@houserep-tokyo.com

Transaction Type: Intermediate Agent Fee: 1 month + tax