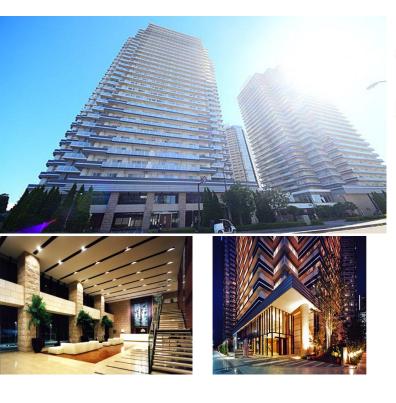

PACIFIC ROYAL COURT M.M. -

Luxury Tower Residence w/Amenities in Minato Mirai, Yokohama

\*The actual Layout & Size may differ slightly from this floor plans & pictures

#301, 1-4-15, Hiroo, Shibuya-ku, Tokyo 150-0012, Japan +81 (0)3 6427 5860 inquiry@houserep-tokyo.com

Jul. 2008

Completion

**Facilities** 

**Earthquake** 

Resistance

Concierge / Janitor / Delivery box / Elevator / Sky

RC, 29 floors above and 1 basement floors

New

lounge / Security / High-rise