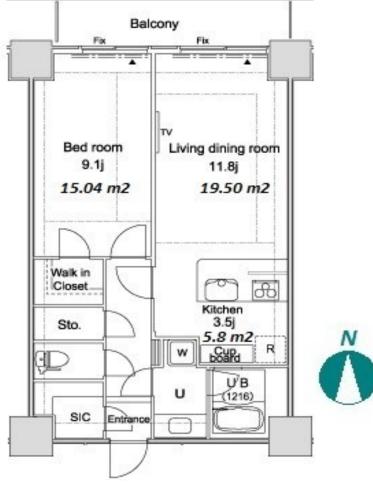

## Lease Conditions 1 BR **LAYOUT** 59.4 m<sup>2</sup>/639.37 ft<sup>2</sup> SIZE JPY 197,000 / month RENT JPY18,000/month Management Fee **Deposit** 2 months **Key Money** 1 month **Lease Term** Fixed term lease for 24 months Available End. Jun. 2024 Renewal Fee **Agent Fee** 1 month + taxKey Replacement Fee: JPY6,400 Tax not included Other Info / Guarantor Company: TBC / Auto lock / Air-Con / Separated Toilet / Balcony / Flooring **Building Information**