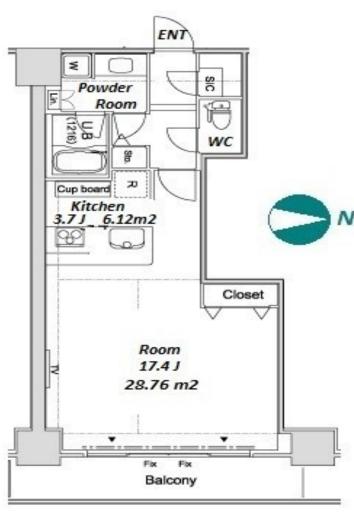

## Lease Conditions 1 Room LAYOUT 49.86 m<sup>2</sup>/536.68 ft<sup>2</sup> SIZE JPY 172,000 / month RENT JPY18,000/month Management Fee 2 months **Deposit** 2 months **Key Money Lease Term** Fixed term lease for 24 months Available End. Jun. 2024 Renewal Fee **Agent Fee** 1 month + taxKey Replacement Fee: JPY6,400 Tax not included / Guarantor Company: TBC / Auto lock / Separated Other Info Toilet / Balcony / Internet (Extra Charge) / Penalty Fee for Early Cancellation / Flooring / IH Stoves / Bathroom dryer **Building Information** Earthquake Completion Jul, 2008 New Resistance Structure RC, 29 floors above and 1 basement floors **Car Parking** JPY25,000 + tax / month**Bicycle Parking** extra charge Music Pet Instrument Motorcycle Parking (JPY5,000 + tax / month) /