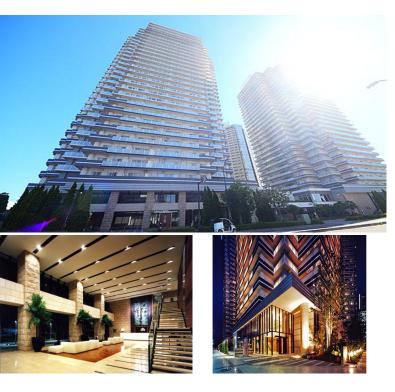

## Luxury Tower Residence w/Amenities in Minato Mirai, Yokohama

\*The actual Layout & Size may differ slightly from this floor plans & pictures

#301, 1-4-15, Hiroo, Shibuya-ku, Tokyo 150-0012, Japan +81 (0)3 6427 5860 inquiry@houserep-tokyo.com

## Lease Conditions 1 Room LAYOUT 49.86 m<sup>2</sup>/536.68 ft<sup>2</sup> SIZE JPY 172,000 / month RENT JPY18,000/month Management Fee 2 months **Deposit** 2 months **Key Money Lease Term** Fixed term lease for 24 months Available End. Jun. 2024 Renewal Fee **Agent Fee** 1 month + taxKey Replacement Fee: JPY6,400 Tax not included / Guarantor Company: TBC / Auto lock / Separated Other Info Toilet / Balcony / Internet (Extra Charge) / Penalty Fee for Early Cancellation / Flooring / IH Stoves / Bathroom dryer **Building Information** Earthquake Completion Jul, 2008 New Resistance Structure RC, 29 floors above and 1 basement floors **Car Parking** JPY25,000 + tax / month**Bicycle Parking** extra charge Music Pet Instrument Motorcycle Parking (JPY5,000 + tax / month) /

## Remarks

**Facilities** 

Fixed term lease: Re-Contract Fee: 1 month rent+tax / Renters Insuarance: Required / Electric (IH) Cook Top / Washlet Toilet / Floor Heating / Fitness Room / Guest Room (Extra Charge) / Sky Lounge (Extra Charge)

lounge / Security / High-rise

Gym (( Included )) / Near Large Parks / Front desk /

Concierge / Janitor / Delivery box / Elevator / Sky