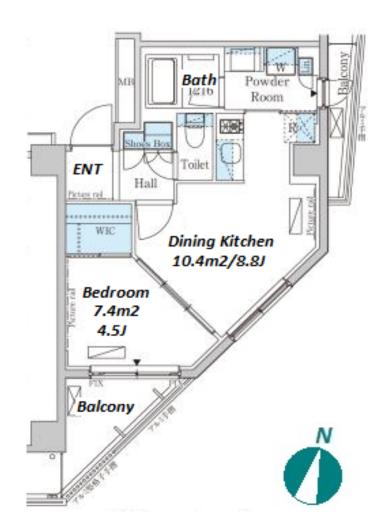

 $\label{eq:Transaction} Type: Intermediate \\ Agent Fee: 1 month + tax$ 

Website: www.houserep-tokyo.com

Remarks

| Lease Conditions     |                                                                                                                                                                                                                                 |                          |            |
|----------------------|---------------------------------------------------------------------------------------------------------------------------------------------------------------------------------------------------------------------------------|--------------------------|------------|
| LAYOUT               | 1 BR                                                                                                                                                                                                                            |                          |            |
| SIZE                 | 34.89 m <sup>2</sup> /375.55 ft <sup>2</sup>                                                                                                                                                                                    |                          |            |
| RENT                 | JPY 154,000 / month                                                                                                                                                                                                             |                          |            |
| Management Fee       | JPY10,000/month                                                                                                                                                                                                                 |                          |            |
| Deposit              | 1 month                                                                                                                                                                                                                         | Key Money                | 0.5 months |
| Lease Term           | Standard lease for 24 months                                                                                                                                                                                                    |                          |            |
| Available            | End, Mar, 2024                                                                                                                                                                                                                  |                          |            |
| Renewal Fee          | 1 month                                                                                                                                                                                                                         |                          |            |
| Agent Fee            | 1 month + tax                                                                                                                                                                                                                   |                          |            |
| Other Info           | Key Replacement Fee : JPY20,000 Tax included /<br>Guarantor Company : TBC / Auto lock / Air-Con /<br>Separated Toilet / Balcony / Musical Instrument<br>Negotiable / CS/CATV / Flooring / Bathroom dryer<br>/ WIC / Corner Unit |                          |            |
| Building Information |                                                                                                                                                                                                                                 |                          |            |
| Completion           | Jan, 2013                                                                                                                                                                                                                       | Earthquake<br>Resistance | New        |
| Structure            | RC, 5 story                                                                                                                                                                                                                     |                          |            |
| Car Parking          | N/A                                                                                                                                                                                                                             |                          |            |
| Bicycle Parking      | for 1 space ( Included )                                                                                                                                                                                                        |                          |            |
| Music<br>Instrument  | Negotiable                                                                                                                                                                                                                      | Pet                      | Allowed    |
| Facilities           | Motorcycle Parking (TBC) / Delivery box                                                                                                                                                                                         |                          |            |