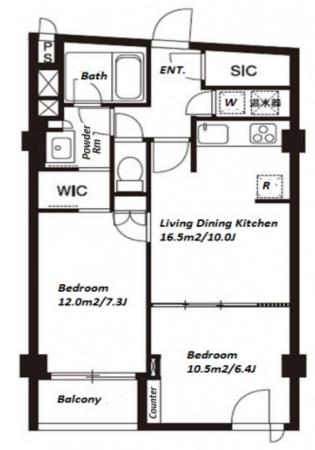

Transaction Type: Intermediate Agent Fee: 1 month + tax

Website: www.houserep-tokyo.com

| Lease Conditions      |                                                                                                                                                                                                                                           |                          |     |
|-----------------------|-------------------------------------------------------------------------------------------------------------------------------------------------------------------------------------------------------------------------------------------|--------------------------|-----|
| LAYOUT                | 2 BR                                                                                                                                                                                                                                      |                          |     |
| SIZE                  | 57.36 m <sup>2</sup> /617.41 ft <sup>2</sup>                                                                                                                                                                                              |                          |     |
| RENT                  | JPY 290,000 / month                                                                                                                                                                                                                       |                          |     |
| <b>Management Fee</b> | JPY10,000/month                                                                                                                                                                                                                           |                          |     |
| Deposit               | 2 months                                                                                                                                                                                                                                  | Key Money                | -   |
| Lease Term            | Standard lease for 24 months                                                                                                                                                                                                              |                          |     |
| Available             | Now                                                                                                                                                                                                                                       |                          |     |
| Renewal Fee           | 1 month                                                                                                                                                                                                                                   |                          |     |
| Agent Fee             | 1 month + tax                                                                                                                                                                                                                             |                          |     |
| Other Info            | Key Replacement Fee : JPY35,000 Tax not included / Guarantor Company : TBC / No Key Money / Free rent / Auto lock / Air-Con / Separated Toilet / Balcony / Penalty Fee for Early Cancellation / CS/CATV / Flooring / Bathroom dryer / WIC |                          |     |
| Building Information  |                                                                                                                                                                                                                                           |                          |     |
| Completion            | Jun, 2006                                                                                                                                                                                                                                 | Earthquake<br>Resistance | New |
| Structure             | RC, 8 floors above                                                                                                                                                                                                                        |                          |     |
| Car Parking           | TBC                                                                                                                                                                                                                                       |                          |     |
| Bicycle Parking       | TBC                                                                                                                                                                                                                                       |                          |     |