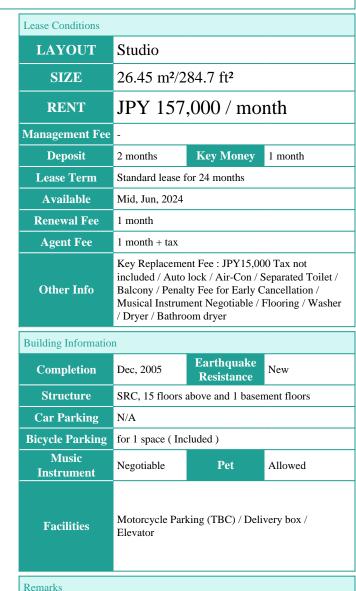

+81 (0)3 6427 5860

Transaction Type: Intermediate Agent Fee: 1 month + tax

Website: www.houserep-tokyo.com

Renters Insuarance: Required / Bicycle parking: Registration fee: JPY.2,000+tax / Pet:additional deposit ( 1 month ) / Pet : a small dog or up to two cats