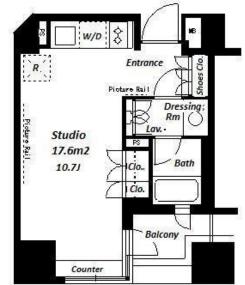

Website: www.houserep-tokyo.com

Stylish Studio - 1BR Apt. in Akasaka / Roppongi Area

**Property** 

Name

Address

\*The actual Layout & Size may differ slightly from this floor plans & pictures.

inquiry@houserep-tokyo.com