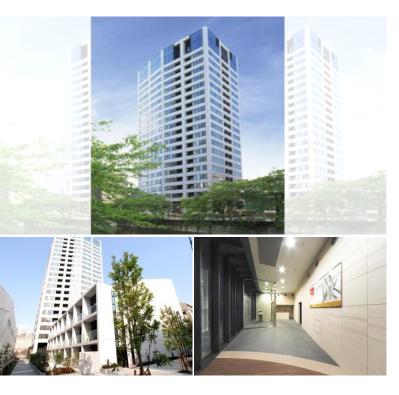

|                  | FOR RENT Property ID No. :72637      |  |          |                                     | HOUSEREP TOKYO INC. Website : www.houserep-tokyo.com |                                            |  |
|------------------|--------------------------------------|--|----------|-------------------------------------|------------------------------------------------------|--------------------------------------------|--|
| Property<br>Name | PARK CUBE MEGURO TOWER               |  | Unit No. | ТҮРЕ                                |                                                      | Meguro Station on JR Yamanote Line (6 min) |  |
|                  |                                      |  | 809      | Apt.                                | Access                                               | Meguro Station on Namboku Line (6 min)     |  |
| Address          | 2-2-2, Shimomeguro, Meguro-Ku, Tokyo |  |          | Meguro Station on Mita Line (6 min) |                                                      |                                            |  |

## Stylish High-rise Apt. along Meguro River

HOUSEREP TOKYO INC.

#301, 1-4-15, Hiroo, Shibuya-ku, Tokyo 150-0012, Japan

inquiry@houserep-tokyo.com

ハウスレップ トーキョー株式会社

+81 (0)3 6427 5860

| *The actual Layout & Size | may differ slightly from t | this floor plans & pictures. |
|---------------------------|----------------------------|------------------------------|
|                           |                            |                              |

Transaction Type : Intermediate Agent Fee : 1 month + tax

Website : www.houserep-tokyo.com

| LAYOUT               | 1 BR                                                                                                                                                                                                                           |                          |         |  |  |  |  |
|----------------------|--------------------------------------------------------------------------------------------------------------------------------------------------------------------------------------------------------------------------------|--------------------------|---------|--|--|--|--|
| SIZE                 | 47.71 m²/513.54 ft²                                                                                                                                                                                                            |                          |         |  |  |  |  |
| RENT                 | JPY 264,000 / month                                                                                                                                                                                                            |                          |         |  |  |  |  |
| Management Fee       | -                                                                                                                                                                                                                              |                          |         |  |  |  |  |
| Deposit              | 2 months                                                                                                                                                                                                                       | Key Money                | 1 month |  |  |  |  |
| Lease Term           | Standard lease for 24 months                                                                                                                                                                                                   |                          |         |  |  |  |  |
| Available            | End, May, 2024                                                                                                                                                                                                                 |                          |         |  |  |  |  |
| Renewal Fee          | 1 month                                                                                                                                                                                                                        |                          |         |  |  |  |  |
| Agent Fee            | 1 month + tax                                                                                                                                                                                                                  |                          |         |  |  |  |  |
| Other Info           | Key Replacement Fee : JPY15,000 Tax not<br>included / Guarantor Company : TBC / Auto lock /<br>Air-Con / Separated Toilet / Balcony / Internet<br>Included / Penalty Fee for Early Cancellation /<br>Flooring / Bathroom dryer |                          |         |  |  |  |  |
| Building Information | Building Information                                                                                                                                                                                                           |                          |         |  |  |  |  |
| Completion           | Feb, 2008                                                                                                                                                                                                                      | Earthquake<br>Resistance | New     |  |  |  |  |
| Structure            | RC, 22 story                                                                                                                                                                                                                   |                          |         |  |  |  |  |
| Car Parking          | JPY40,000 + tax / month                                                                                                                                                                                                        |                          |         |  |  |  |  |
| Bicycle Parking      | for 1 space (Included)                                                                                                                                                                                                         |                          |         |  |  |  |  |
| Music<br>Instrument  | -                                                                                                                                                                                                                              | Pet                      | N/A     |  |  |  |  |
| Facilities           | Motorcycle Parking (TBC) / Gym (( Included )) /<br>Within 20 min to Roppongi by train / Near Large<br>Parks / Front desk / Janitor / Delivery box / Elevator<br>/ Security / High-rise                                         |                          |         |  |  |  |  |
| Remarks              |                                                                                                                                                                                                                                |                          |         |  |  |  |  |