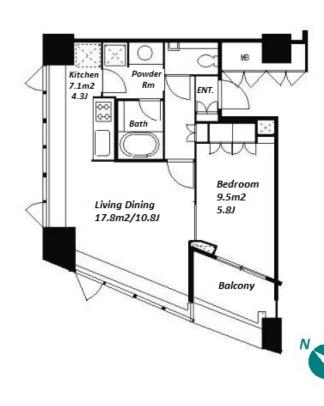

Transaction Type : Intermediate Agent Fee : 1 month + tax

Website : www.houserep-tokyo.com

| LAYOUT               | 1 BR                                                                                                                                                                                                                           |                          |         |  |  |  |  |
|----------------------|--------------------------------------------------------------------------------------------------------------------------------------------------------------------------------------------------------------------------------|--------------------------|---------|--|--|--|--|
| SIZE                 | 47.71 m²/513.54 ft²                                                                                                                                                                                                            |                          |         |  |  |  |  |
| RENT                 | JPY 264,000 / month                                                                                                                                                                                                            |                          |         |  |  |  |  |
| Management Fee       | -                                                                                                                                                                                                                              |                          |         |  |  |  |  |
| Deposit              | 2 months                                                                                                                                                                                                                       | Key Money                | 1 month |  |  |  |  |
| Lease Term           | Standard lease for 24 months                                                                                                                                                                                                   |                          |         |  |  |  |  |
| Available            | End, May, 2024                                                                                                                                                                                                                 |                          |         |  |  |  |  |
| Renewal Fee          | 1 month                                                                                                                                                                                                                        |                          |         |  |  |  |  |
| Agent Fee            | 1 month + tax                                                                                                                                                                                                                  |                          |         |  |  |  |  |
| Other Info           | Key Replacement Fee : JPY15,000 Tax not<br>included / Guarantor Company : TBC / Auto lock /<br>Air-Con / Separated Toilet / Balcony / Internet<br>Included / Penalty Fee for Early Cancellation /<br>Flooring / Bathroom dryer |                          |         |  |  |  |  |
| Building Information | Building Information                                                                                                                                                                                                           |                          |         |  |  |  |  |
| Completion           | Feb, 2008                                                                                                                                                                                                                      | Earthquake<br>Resistance | New     |  |  |  |  |
| Structure            | RC, 22 story                                                                                                                                                                                                                   |                          |         |  |  |  |  |
| Car Parking          | JPY40,000 + tax / month                                                                                                                                                                                                        |                          |         |  |  |  |  |
| Bicycle Parking      | for 1 space (Included)                                                                                                                                                                                                         |                          |         |  |  |  |  |
| Music<br>Instrument  | -                                                                                                                                                                                                                              | Pet                      | N/A     |  |  |  |  |
| Facilities           | Motorcycle Parking (TBC) / Gym (( Included )) /<br>Within 20 min to Roppongi by train / Near Large<br>Parks / Front desk / Janitor / Delivery box / Elevator<br>/ Security / High-rise                                         |                          |         |  |  |  |  |
| Remarks              |                                                                                                                                                                                                                                |                          |         |  |  |  |  |