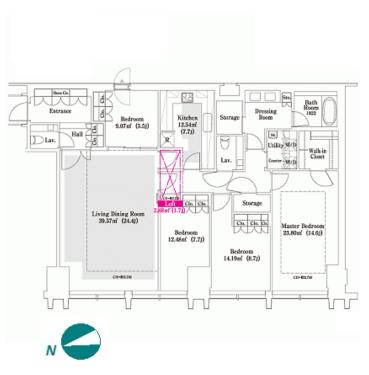

nie actual Eagout & Size may arree singitity from and root plans & pr

Transaction Type : Intermediate Agent Fee : 1 month + tax

Website : www.houserep-tokyo.com

| Lease Conditions     |                                                                                                                                                                                                                                                                               |                          |     |  |  |  |
|----------------------|-------------------------------------------------------------------------------------------------------------------------------------------------------------------------------------------------------------------------------------------------------------------------------|--------------------------|-----|--|--|--|
| LAYOUT               | 4 BR                                                                                                                                                                                                                                                                          |                          |     |  |  |  |
| SIZE                 | 162.53 m <sup>2</sup> /1749.45 ft <sup>2</sup>                                                                                                                                                                                                                                |                          |     |  |  |  |
| RENT                 | JPY 1,475,000 / month                                                                                                                                                                                                                                                         |                          |     |  |  |  |
| Management Fee       | -                                                                                                                                                                                                                                                                             |                          |     |  |  |  |
| Deposit              | 2 months                                                                                                                                                                                                                                                                      | Key Money                | -   |  |  |  |
| Lease Term           | Fixed term lease for 36 months                                                                                                                                                                                                                                                |                          |     |  |  |  |
| Available            | Early, Jun, 2024                                                                                                                                                                                                                                                              |                          |     |  |  |  |
| Renewal Fee          | -                                                                                                                                                                                                                                                                             |                          |     |  |  |  |
| Agent Fee            | 1 month + tax                                                                                                                                                                                                                                                                 |                          |     |  |  |  |
| Other Info           | Depreciation : 1 month / No Key Money / Auto lock /<br>Air-Con / Separated Toilet / Loft/Maisonnette / Internet<br>Included / Penalty Fee for Early Cancellation / Nice<br>Views / Flooring / Floor Heating / Bathroom dryer / WIC<br>/ High Ceiling (above 2.5m) / 2 Toilets |                          |     |  |  |  |
| Building Information |                                                                                                                                                                                                                                                                               |                          |     |  |  |  |
| Completion           | Sep, 2011                                                                                                                                                                                                                                                                     | Earthquake<br>Resistance | New |  |  |  |
| Structure            | RC, SRC, 40 story                                                                                                                                                                                                                                                             |                          |     |  |  |  |