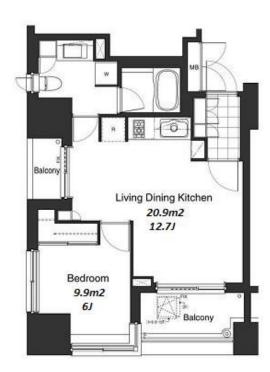

## Stylish Aparttment in Azabujuban, near Roppongi Hills

Lease Conditions 1BR LAYOUT 43.96 m<sup>2</sup>/473.18 ft<sup>2</sup> SIZE JPY 272,000 / month **RENT** Management Fee JPY8,000/month **Deposit** 2 months **Key Money** 1 month **Lease Term** Standard lease for 24 months Available Mid, Apr, 2024 Renewal Fee 1 month **Agent Fee** 1 month + taxKey Replacement Fee: JPY30,000 Tax not included / Guarantor Company: TBC / Auto lock / Other Info Air-Con / Separated Toilet / Balcony / Internet Included / CS/CATV / Flooring

Roppongi / Within 20 min to Roppongi by train / **Facilities** Within 20 min to Tokyo station by car / Near Large Parks / Delivery box / Elevator

\*The actual Layout & Size may differ slightly from this floor plans & pictures