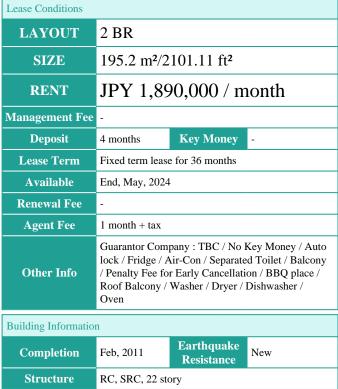

|                  | FOR RENT                          | T Property ID No. :656 |          |      |        | HOUSEREP TOKYO INC. Website : www.houserep-tokyo.com                                              |  |  |
|------------------|-----------------------------------|------------------------|----------|------|--------|---------------------------------------------------------------------------------------------------|--|--|
| Property<br>Name | ARK HILLS FRONT TOWER             |                        | Unit No. | ТҮРЕ | Access | Tameikesannnou Station on Ginza Line (4 min)<br>Ropponngiicchoume Station on Namboku Line (4 min) |  |  |
|                  |                                   |                        | 1205     | Apt. |        |                                                                                                   |  |  |
| Address          | 2-23-1, Akasaka, Minato-Ku, Tokyo |                        |          |      |        | Akasaka Station on Chiyoda Line (7 min)                                                           |  |  |
|                  |                                   |                        |          |      |        |                                                                                                   |  |  |

Website : www.houserep-tokyo.com

| Completion          | Feb, 2011                           | Earthquake<br>Resistance               | New        |  |  |  |  |
|---------------------|-------------------------------------|----------------------------------------|------------|--|--|--|--|
| Structure           | RC, SRC, 22 story                   |                                        |            |  |  |  |  |
| Car Parking         | TBC                                 |                                        |            |  |  |  |  |
| Bicycle Parking     | N/A                                 |                                        |            |  |  |  |  |
| Music<br>Instrument | -                                   | Pet                                    | Negotiable |  |  |  |  |
| Facilities          | Motorcycle Parl<br>Front desk / Ele | n (TBC) / pool /<br>tation / High-rise |            |  |  |  |  |
| Remarks             |                                     |                                        |            |  |  |  |  |