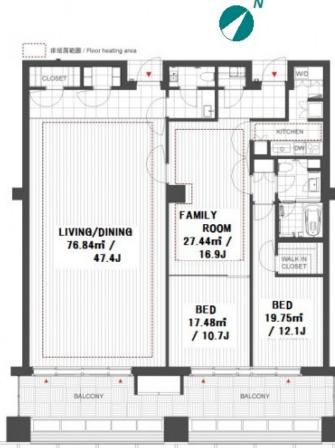

High Rise SOHO Tower "Resodence of Professionals" in Roppongi/Akasaka

\*The actual Layout & Size may differ slightly from this floor plans & pictures.

Transaction Type : Intermediate Agent Fee : 1 month + tax