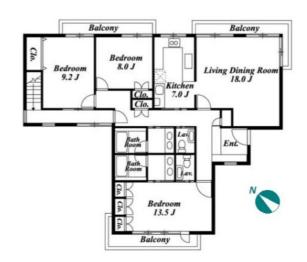

Transaction Type: Intermediate Agent Fee: 1 month + tax

Website: www.houserep-tokyo.com

| Lease Conditions     |                                                                                                                                                                       |                          |            |
|----------------------|-----------------------------------------------------------------------------------------------------------------------------------------------------------------------|--------------------------|------------|
| LAYOUT               | 3 BR                                                                                                                                                                  |                          |            |
| SIZE                 | 138.28 m²/1488.43 ft²                                                                                                                                                 |                          |            |
| RENT                 | JPY 400,000 / month                                                                                                                                                   |                          |            |
| Management Fee       | -                                                                                                                                                                     |                          |            |
| Deposit              | 2 months                                                                                                                                                              | Key Money                | 1 month    |
| Lease Term           | Standard lease for 24 months                                                                                                                                          |                          |            |
| Available            | Mid, Apr, 2024                                                                                                                                                        |                          |            |
| Renewal Fee          | 1 month                                                                                                                                                               |                          |            |
| Agent Fee            | 1 month + tax                                                                                                                                                         |                          |            |
| Other Info           | Guarantor Company: TBC / Auto lock / Fridge /<br>Air-Con / Separated Toilet / Balcony / Penalty Fee<br>for Early Cancellation / Washer / Dryer /<br>Dishwasher / Oven |                          |            |
| Building Information |                                                                                                                                                                       |                          |            |
| Completion           | Oct, 1995                                                                                                                                                             | Earthquake<br>Resistance | New        |
| Structure            | RC, 2 story                                                                                                                                                           |                          |            |
| Car Parking          | for 1 space ( Included )                                                                                                                                              |                          |            |
| Bicycle Parking      | TBC                                                                                                                                                                   |                          |            |
| Music<br>Instrument  | -                                                                                                                                                                     | Pet                      | Negotiable |
| Facilities           | Near Large Parks / Low-rise                                                                                                                                           |                          |            |