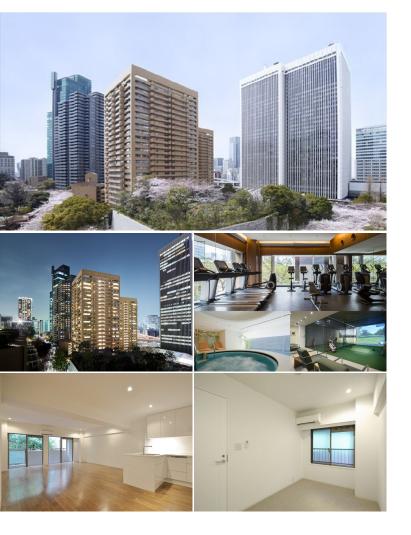

|                  | FOR RENT Property ID No. :63695    |  |          |      |        | HOUSEREP TOKYO INC. Website : www.houserep-tokyo.com                                           |
|------------------|------------------------------------|--|----------|------|--------|------------------------------------------------------------------------------------------------|
| Property<br>Name | ARK TOWERS                         |  | Unit No. | ТҮРЕ | Access | Ropponngiicchoume Station on Namboku Line (2 min)<br>Kamiyachou Station on Hibiya Line (7 min) |
|                  |                                    |  | S304     | Apt. |        |                                                                                                |
| Address          | 1-3-39, Roppongi, Minato-Ku, Tokyo |  |          |      |        | Tameikesannnou station on Namboku Line (8 min)                                                 |

Luxury Tower Residence in Roppongi, by Mori Living

HOUSEREP TOKYO INC.

#301, 1-4-15, Hiroo, Shibuya-ku, Tokyo 150-0012, Japan

inquiry@houserep-tokyo.com

ハウスレップ トーキョー 株式会社

+81 (0)3 6427 5860

\*The actual Layout & Size may differ slightly from this floor plans & pictures.