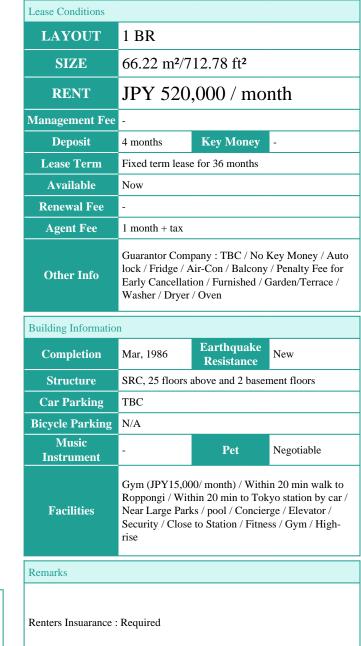

Transaction Type : Intermediate Agent Fee : 1 month + tax

Website : www.houserep-tokyo.com