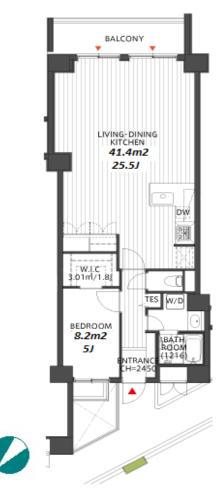

Luxury Tower Residence in Roppongi, by Mori Living

HOUSEREP TOKYO INC.

#301, 1-4-15, Hiroo, Shibuya-ku, Tokyo 150-0012, Japan

inquiry@houserep-tokyo.com

ハウスレップ トーキョー 株式会社

+81 (0)3 6427 5860

\*The actual Layout & Size may differ slightly from this floor plans & pictures.