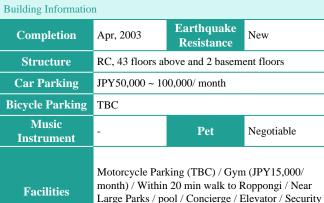

Luxury Tower Residence in Roppongi, Tokyo

6-12-1, Roppongi, Minato-Ku, Tokyo

| Lease Conditions      |                                                                                                                                                                                                         |           |   |
|-----------------------|---------------------------------------------------------------------------------------------------------------------------------------------------------------------------------------------------------|-----------|---|
| LAYOUT                | 1 BR                                                                                                                                                                                                    |           |   |
| SIZE                  | 65.29 m <sup>2</sup> /702.77 ft <sup>2</sup>                                                                                                                                                            |           |   |
| RENT                  | JPY 690,000 / month                                                                                                                                                                                     |           |   |
| <b>Management Fee</b> | -                                                                                                                                                                                                       |           |   |
| Deposit               | 4 months                                                                                                                                                                                                | Key Money | - |
| Lease Term            | Fixed term lease for 36 months                                                                                                                                                                          |           |   |
| Available             | Now                                                                                                                                                                                                     |           |   |
| Renewal Fee           | -                                                                                                                                                                                                       |           |   |
| Agent Fee             | 1 month + tax                                                                                                                                                                                           |           |   |
| Other Info            | Guarantor Company: TBC / Auto lock / Fridge /<br>Air-Con / Separated Toilet / Balcony / Penalty Fee<br>for Early Cancellation / BBQ place /<br>Garden/Terrace / Roof Balcony / Washer / Dryer /<br>Oven |           |   |

Remarks

Renters Insuarance: Required

/ Close to Station / High-rise