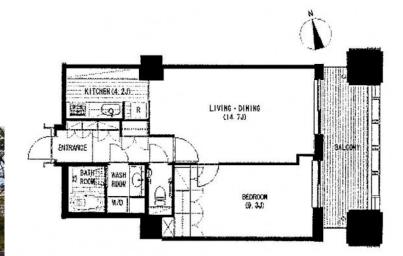

Luxury Tower Residence in Roppongi, Tokyo

6-12-1, Roppongi, Minato-Ku, Tokyo

| Lease Conditions      |                                                                                                                                                                                                         |           |   |
|-----------------------|---------------------------------------------------------------------------------------------------------------------------------------------------------------------------------------------------------|-----------|---|
| LAYOUT                | 1 BR                                                                                                                                                                                                    |           |   |
| SIZE                  | 65.29 m <sup>2</sup> /702.77 ft <sup>2</sup>                                                                                                                                                            |           |   |
| RENT                  | JPY 690,000 / month                                                                                                                                                                                     |           |   |
| <b>Management Fee</b> | -                                                                                                                                                                                                       |           |   |
| Deposit               | 4 months                                                                                                                                                                                                | Key Money | - |
| Lease Term            | Fixed term lease for 36 months                                                                                                                                                                          |           |   |
| Available             | Now                                                                                                                                                                                                     |           |   |
| Renewal Fee           | -                                                                                                                                                                                                       |           |   |
| Agent Fee             | 1 month + tax                                                                                                                                                                                           |           |   |
| Other Info            | Guarantor Company: TBC / Auto lock / Fridge /<br>Air-Con / Separated Toilet / Balcony / Penalty Fee<br>for Early Cancellation / BBQ place /<br>Garden/Terrace / Roof Balcony / Washer / Dryer /<br>Oven |           |   |

\*The actual Layout & Size may differ slightly from this floor plans & pictures.

inquiry@houserep-tokyo.com

+81 (0)3 6427 5860

Transaction Type: Intermediate Agent Fee: 1 month + tax

Website: www.houserep-tokyo.com