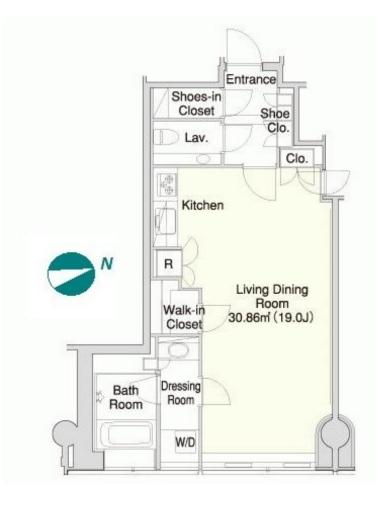

\*The actual Layout & Size may differ slightly from this floor plans & pictures.

inquiry@houserep-tokyo.com

+81 (0)3 6427 5860

Transaction Type: Intermediate Agent Fee: 1 month + tax

Website: www.houserep-tokyo.com

| C Line ( / min)       |                                                                                                                                                                                                         |                          |         |
|-----------------------|---------------------------------------------------------------------------------------------------------------------------------------------------------------------------------------------------------|--------------------------|---------|
| Lease Conditions      |                                                                                                                                                                                                         |                          |         |
| LAYOUT                | Studio                                                                                                                                                                                                  |                          |         |
| SIZE                  | 55 m <sup>2</sup> /592.01 ft <sup>2</sup>                                                                                                                                                               |                          |         |
| RENT                  | JPY 420,000 / month                                                                                                                                                                                     |                          |         |
| <b>Management Fee</b> | -                                                                                                                                                                                                       |                          |         |
| Deposit               | 2 months                                                                                                                                                                                                | Key Money                | -       |
| Lease Term            | Fixed term lease for 36 months                                                                                                                                                                          |                          |         |
| Available             | End, Apr, 2024                                                                                                                                                                                          |                          |         |
| Renewal Fee           | <u>-</u>                                                                                                                                                                                                |                          |         |
| Agent Fee             | 1 month + tax                                                                                                                                                                                           |                          |         |
| Other Info            | Depreciation: 1 month / No Key Money / Auto lock / Air-Con / Separated Toilet / Penalty Fee for Early Cancellation / Flooring / Floor Heating / Dishwasher / Oven / WIC                                 |                          |         |
| Building Information  |                                                                                                                                                                                                         |                          |         |
| Completion            | Sep, 2006                                                                                                                                                                                               | Earthquake<br>Resistance | New     |
| Structure             | RC, 43 story                                                                                                                                                                                            |                          |         |
| Car Parking           | JPY45,000 ~ 100,000/ month                                                                                                                                                                              |                          |         |
| Bicycle Parking       | TBC                                                                                                                                                                                                     |                          |         |
| Music<br>Instrument   | -                                                                                                                                                                                                       | Pet                      | Allowed |
| Facilities            | Motorcycle Parking (TBC) / Gym (( Included )) / Within 20 min to Roppongi by train / Within 20 min to Tokyo station by car / Near Large Parks / Front desk / Concierge / Elevator / Security / Highrise |                          |         |
| Remarks               |                                                                                                                                                                                                         |                          |         |