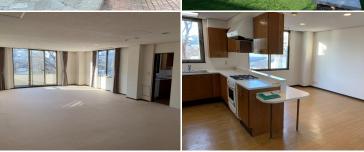

## Luxury Vintage residence in Motoazabu near Azabujyuban / Hiroo

215.4 m<sup>2</sup>/2318.54 ft<sup>2</sup> SIZE JPY 1,350,000 / month RENT **Management Fee Deposit** 4 months **Key Money Lease Term** Fixed term lease for 24 months Available Now Renewal Fee 1 month + tax**Agent Fee** Guarantor Company: TBC / Auto lock / Fridge / Air-Con / Balcony / Penalty Fee for Early Other Info Cancellation / 2+ bathrooms / Roof Balcony / Washer / Dryer / Dishwasher / Oven / Large Dog Friendly / Corner Unit / 2 Toilets **Building Information** Earthquake Aug, 1983 Completion Resistance Structure RC, 6 floors above Car Parking for 1 space (Included) **Bicycle Parking** TBC Music Pet Negotiable **Instrument** Motorcycle Parking (TBC) / Trunk Room (TBC) / Gym ((Included)) / Within 20 min walk to **Facilities** 