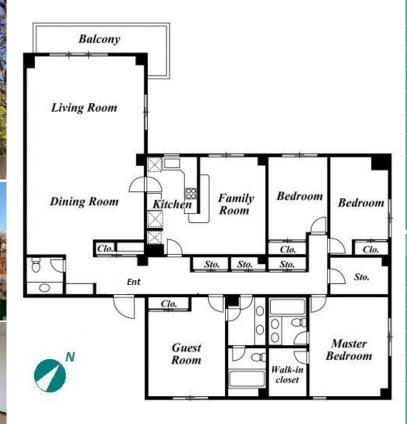

Lease Conditions

**LAYOUT** 

Luvum Vintaga maidanaa in Matagaah

2-11-20, Motoazabu, Minato-Ku, Tokyo

## Luxury Vintage residence in Motoazabu near Azabujyuban / Hiroo

215.4 m<sup>2</sup>/2318.54 ft<sup>2</sup> SIZE JPY 1,350,000 / month RENT **Management Fee Deposit** 4 months **Key Money Lease Term** Fixed term lease for 24 months Available Now Renewal Fee 1 month + tax**Agent Fee** Guarantor Company: TBC / Auto lock / Fridge / Air-Con / Balcony / Penalty Fee for Early Other Info Cancellation / 2+ bathrooms / Roof Balcony / Washer / Dryer / Dishwasher / Oven / Large Dog Friendly / Corner Unit / 2 Toilets **Building Information** Earthquake Aug, 1983 Completion Resistance Structure RC, 6 floors above Car Parking for 1 space (Included) **Bicycle Parking** TBC Music Pet Negotiable **Instrument** Motorcycle Parking (TBC) / Trunk Room (TBC) / Gym ((Included)) / Within 20 min walk to **Facilities** 

Roppongi / Near Large Parks / Elevator / 24h

Garbage Drop-off / Fitness / Gym

4 BR

\*The actual Layout & Size may differ slightly from this floor plans & pictures.

#301, 1-4-15, Hiroo, Shibuya-ku, Tokyo 150-0012, Japan +81 (0)3 6427 5860 inquiry@houserep-tokyo.com